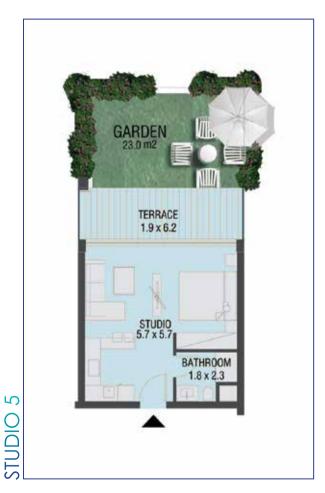

# THE STUDIOS

Matangi's studio apartments have endless breath-taking views of the sea and the glittering skyline that are not obstructed by any urban jungles. With floor to ceiling windows, all of the apartments offer superior, modern finishes, and outstanding services.

Enjoy delightful sea views from the comfort of your home! Spacious and breezy, the fresh, streamlined design gives you a unique, stress-free living space that you will just never want to leave.