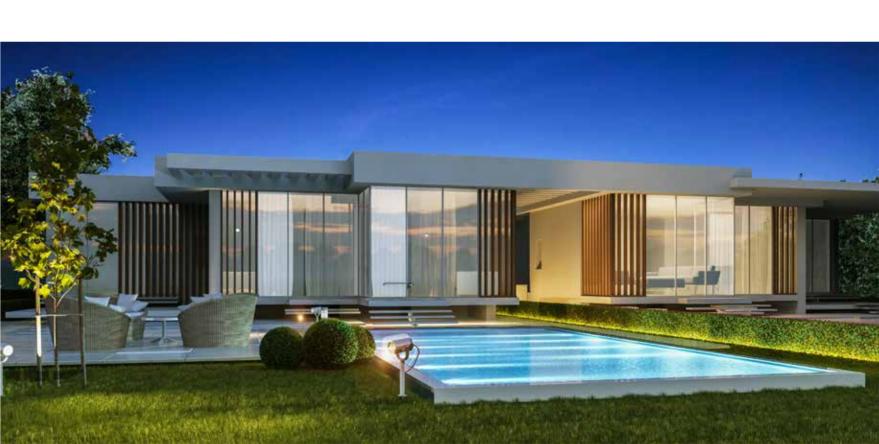

# THE VILLAS

Matangi's state-of-the-art villas were exclusively designed to capture the essence of the surrounding beachfront and landscape. These tastefully designed villas feature spacious living rooms that open out to your own personal pools, mini gardens and private sundecks.

# THE INTERIORS

All of the villas were built with great attention to detail, and include extravagant modern finishes. The designs boast sleek, and clean-cut forms with homely comforts; paired with our spectacular services, it makes for a luxurious living experience.

Enjoy the many perks and indulgences that our residences offer. Homeowners will enjoy a superior slumber, waking up to a stunning view of the beach. Aside from the life-changing views, the villas also come with a full complement of opulent, in-room amenities and lavish bathrooms.