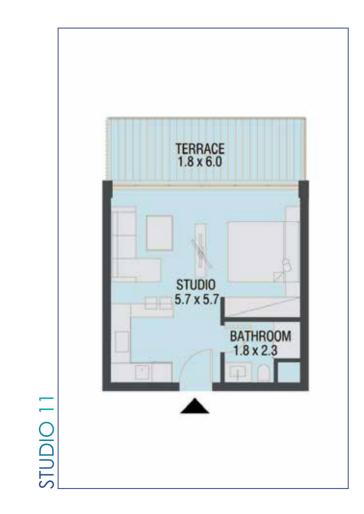

I BUILDING B3 FIRST FLOOR



# MATANGI BUILDING B3 SECOND FLOOR



4 2 0.5 0



# MATANGI BUILDING B3 GROUND FLOOR

### APARTMENT 1





3 1 0.25

# MATANGI BUILDING B3 GROUND FLOOR

#### APARTMENT 2







#### GROSS AREA: 56.50 M2

# GROSS AREA: 54.00 M2

# MATANGI BUILDING B3 GROUND FLOOR

#### APARTMENT 3



#### GROSS AREA: 68.00 M2

# MATANGI BUILDING B3 GROUND FLOOR

#### APARTMENT 4



GROSS AREA: 69.00 M2



# MATANGI BUILDING B3 GROUND FLOOR

### APARTMENT 5



GROSS AREA: 56.50 M2



3 1 0.25

# MATANGI BUILDING B3 GROUND FLOOR

### APARTMENT 6



GROSS AREA: 54.00 M2

#### GROSS AREA: 185.50 M2



#### APARTMENT 7

MATANGI BUILDING B3 DUPLEX



# MATANGI BUILDING B3 FIRST FLOOR

APARTMENT 8



3 1 0.25

GROSS AREA: 56.00 M2

# MATANGI BUILDING B3 FIRST FLOOR

### APARTMENT 11



3 1 0.25

GROSS AREA: 56.00 M2

# MATANGI BUILDING B3 FIRST FLOOR

#### APARTMENT 9



3 1 0.25

GROSS AREA: 65.50 M2



#### APARTMENT 10



GROSS AREA: 73.50 M2



57

2 0.5 0

# MATANGI BUILDING B3 DUPLEX

#### APARTMENT 12





2 0.5 0

GROSS AREA: 185.00 M2

# MATANGI BUILDING B3 SECOND FLOOR

#### APARTMENT 13





59

GROSS AREA: 153.50 M2

# MATANGI BUILDING B3 SECOND FLOOR

#### APARTMENT 14





# MATANGI BUILDING B3 SECOND FLOOR

### APARTMENT 17







GROSS AREA: 56.00 M2

# MATANGI BUILDING B3 SECOND FLOOR

#### APARTMENT 15



3 1 0.25 2 0.5 0

GROSS AREA: 68.50 M2

# MATANGI BUILDING B3 SECOND FLOOR

#### APARTMENT 16



GROSS AREA: 69.50 M2







# MATANGI BUILDING B3 SECOND FLOOR

#### APARTMENT 18





GROSS AREA: 136.00 M2





# MATANGI BUILDING B4 FIRST FLOOR



3