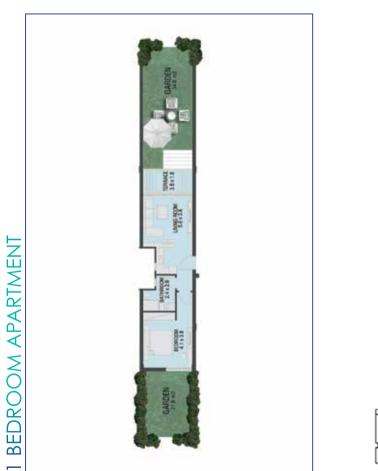

OSS AREA: 56.00 M2

# MATANGI BUILDING B3 SECOND FLOOR

#### APARTMENT 15



3 1 0.25 2 0.5 0

GROSS AREA: 68.50 M2

# MATANGI BUILDING B3 SECOND FLOOR

#### APARTMENT 16



GROSS AREA: 69.50 M2







# MATANGI BUILDING B3 SECOND FLOOR

#### APARTMENT 18





GROSS AREA: 136.00 M2





# MATANGI BUILDING B4 FIRST FLOOR



3 1 0.25 4 2 0.5 0

# MATANGI BUILDING B4 SECOND FLOOR





# MATANGI BUILDING B4 GROUND FLOOR

#### APARTMENT 1



GROSS AREA: 61.00 M2

#### 3 1 0.25 2 0.5 0



# MATANGI BUILDING B4 GROUND FLOOR

### APARTMENT 6







#### GROSS AREA: 60.50 M2

# MATANGI BUILDING B4 GROUND FLOOR

#### APARTMENT 2





# MATANGI BUILDING B4 GROUND FLOOR

#### APARTMENT 5



GROSS AREA: 73.00 M2

#### GROSS AREA: 74.00 M2







# MATANGI BUILDING B4 **GROUND FLOOR**

### APARTMENT 3



GROSS AREA: 67.50 M2

# 3 1 0.25



# MATANGI BUILDING B4 **GROUND FLOOR**

## **APARTMENT 4**



3 1 0.25

#### GROSS AREA: 70.00 M2

#### GROSS AREA: 160.50 M2



#### APARTMENT 7

MATANGI BUILDING B4 DUPLEX









# MATANGI BUILDING B4 FIRST FLOOR

**APARTMENT 8** 





3 1 0.25 2 0.5 0

# MATANGI BUILDING B4 FIRST FLOOR

### **APARTMENT 11**



GROSS AREA: 67.00 M2

3 1 0.25



GROSS AREA: 69.50 M2

# MATANGI BUILDING B4 FIRST FLOOR

#### **APARTMENT 9**



GROSS AREA: 80.00 M2

# MATANGI BUILDING B4 FIRST FLOOR

#### **APARTMENT 10**



GROSS AREA: 67.00 M2





# MATANGI BUILDING B4 DUPLEX

#### APARTMENT 12





GROSS AREA: 170.50 M2

# MATANGI BUILDING B4 SECOND FLOOR

#### **APARTMENT 13**









# MATANGI BUILDING B4 FIRST FLOOR

APARTMENT 14





3 1 0.25

#### GROSS AREA: