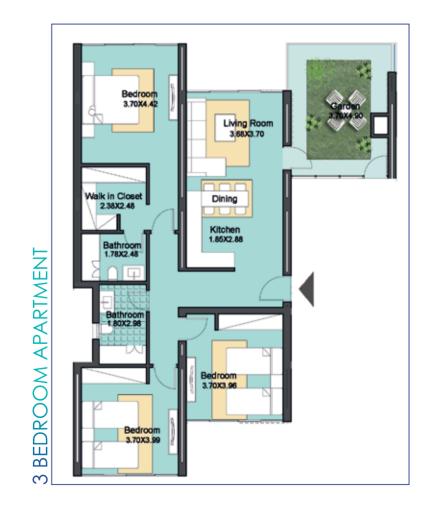

# THE APARTMENTS

With outstanding architecture and design, all Matangi apartments have been beautifully furnished with the latest in sophisticated, 21st century conveniences. The deluxe rooms have splendid panoramic views of the sea. Living here will feel like a permanent vacation.