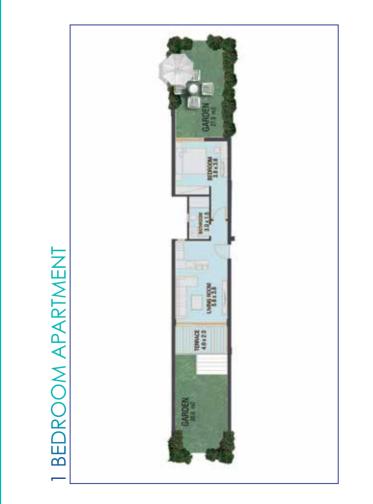

SS AREA: 68.50 M2

# MATANGI BUILDING B3 SECOND FLOOR

#### APARTMENT 16



GROSS AREA: 69.50 M2







# MATANGI BUILDING B3 SECOND FLOOR

#### APARTMENT 18





GROSS AREA: 136.00 M2





# MATANGI BUILDING B4 FIRST FLOOR



3 1 0.25 4 2 0.5 0

# MATANGI BUILDING B4 SECOND FLOOR





# MATANGI BUILDING B4 GROUND FLOOR

#### APARTMENT 1



GROSS AREA: 61.00 M2

#### 3 1 0.25 2 0.5 0



# MATANGI BUILDING B4 GROUND FLOOR

### APARTMENT 6







#### GROSS AREA: 60.50 M2

# MATANGI BUILDING B4 GROUND FLOOR

#### APARTMENT 2





# MATANGI BUILDING B4 GROUND FLOOR

#### APARTMENT 5



GROSS AREA: 73.00 M2

#### GROSS AREA: 74.00 M2







# MATANGI BUILDING B4 **GROUND FLOOR**

### APARTMENT 3



GROSS AREA: 67.50 M2

# 3 1 0.25



# MATANGI BUILDING B4 **GROUND FLOOR**

## **APARTMENT 4**



3 1 0.25

#### GROSS AREA: 70.00 M2

#### GROSS AREA: 160.50 M2



#### APARTMENT 7

MATANGI BUILDING B4 DUPLEX









# MATANGI BUILDING B4 FIRST FLOOR

**APARTMENT 8** 





3 1 0.25 2 0.5 0

# MATANGI BUILDING B4 FIRST FLOOR

### **APARTMENT 11**



GROSS AREA: 67.00 M2

3 1 0.25



GROSS AREA: 69.50 M2

# MATANGI BUILDING B4 FIRST FLOOR

#### **APARTMENT 9**



GROSS AREA: 80.00 M2

# MATANGI BUILDING B4 FIRST FLOOR

#### **APARTMENT 10**



GROSS AREA: 67.00 M2





# MATANGI BUILDING B4 DUPLEX

#### APARTMENT 12





GROSS AREA: 170.50 M2

# MATANGI BUILDING B4 SECOND FLOOR

#### **APARTMENT 13**









# MATANGI BUILDING B4 FIRST FLOOR

APARTMENT 14





3 1 0.25

#### GROSS AREA: 66.50 M2

# MATANGI BUILDING B4 FIRST FLOOR

### APARTMENT 17



GROSS AREA: 74.50 M2





74

#