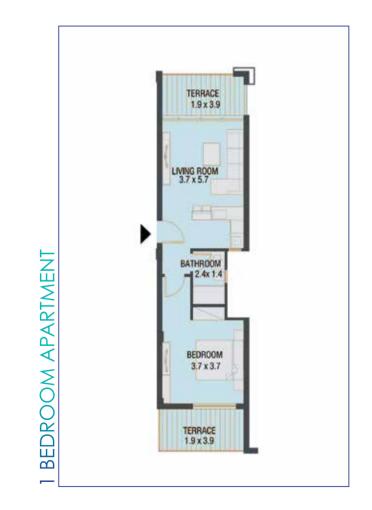

.25

# MATANGI BUILDING B3 GROUND FLOOR

#### APARTMENT 2







#### GROSS AREA: 56.50 M2

# GROSS AREA: 54.00 M2

# MATANGI BUILDING B3 GROUND FLOOR

#### APARTMENT 3



#### GROSS AREA: 68.00 M2

# MATANGI BUILDING B3 GROUND FLOOR

#### APARTMENT 4



GROSS AREA: 69.00 M2



# MATANGI BUILDING B3 GROUND FLOOR

### APARTMENT 5



GROSS AREA: 56.50 M2



3 1 0.25

# MATANGI BUILDING B3 GROUND FLOOR

### APARTMENT 6



GROSS AREA: 54.00 M2

#### GROSS AREA: 185.50 M2



#### APARTMENT 7

MATANGI BUILDING B3 DUPLEX



# MATANGI BUILDING B3 FIRST FLOOR

APARTMENT 8



3 1 0.25

GROSS AREA: 56.00 M2

# MATANGI BUILDING B3 FIRST FLOOR

### APARTMENT 11



3 1 0.25

GROSS AREA: 56.00 M2

# MATANGI BUILDING B3 FIRST FLOOR

#### APARTMENT 9



3 1 0.25

GROSS AREA: 65.50 M2



#### APARTMENT 10



GROSS AREA: 73.50 M2



57

2 0.5 0

# MATANGI BUILDING B3 DUPLEX

#### APARTMENT 12





2 0.5 0

GROSS AREA: 185.00 M2

# MATANGI BUILDING B3 SECOND FLOOR

#### APARTMENT 13





59

GROSS AREA: 153.50 M2

# MATANGI BUILDING B3 SECOND FLOOR

#### APARTMENT 14





# MATANGI BUILDING B3 SECOND FLOOR

### APARTMENT 17







GROSS AREA: 56.00 M2

# MATANGI BUILDING B3 SECOND FLOOR

#### APARTMENT 15



3 1 0.25 2 0.5 0

GROSS AREA: 68.50 M2

# MATANGI BUILDING B3 SECOND FLOOR

#### APARTMENT 16



GROSS AREA: 69.50 M2







# MATANGI BUILDING B3 SECOND FLOOR

#### APARTMENT 18





GROSS AREA: 136.00 M2





# MATANGI BUILDING B4 FIRST FLOOR



3 1 0.25 4 2 0.5 0

# MATANGI BUILDING B4 SECOND FLOOR





# MATANGI BUILDING B4 GROUND FLOOR

#### APARTMENT 1



GROSS AREA: 61.00 M2

#### 3