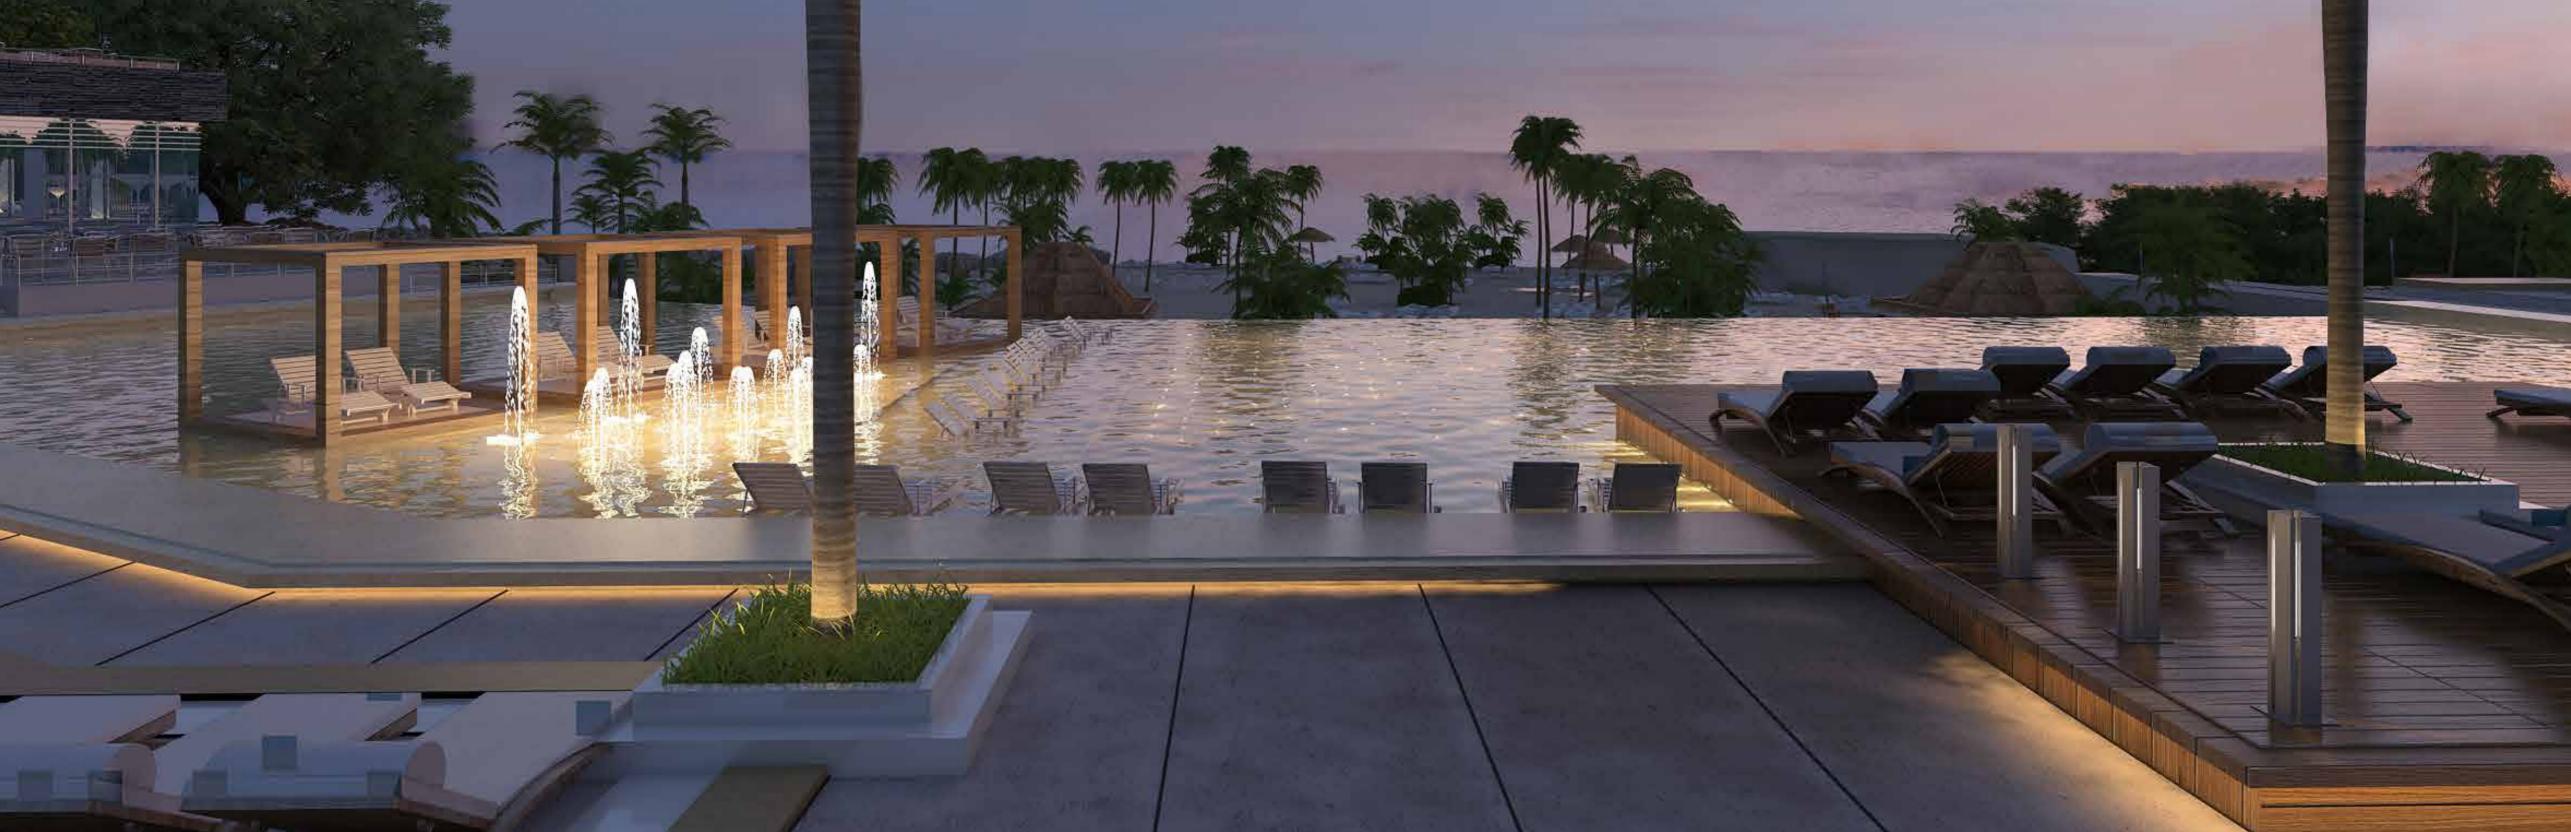

# THE INFINITY POOL

Our opulent pool has been developed with floating pergolas, a bar, and a massage area to soothe and ease the stresses of everyday life. With no boundaries blocking your view, the serenity from the illusion of water flowing over the edges will lull all of your troubles away. The plush pool area is ideal for all-day lounging, whether you are on your own or with your family and friends.