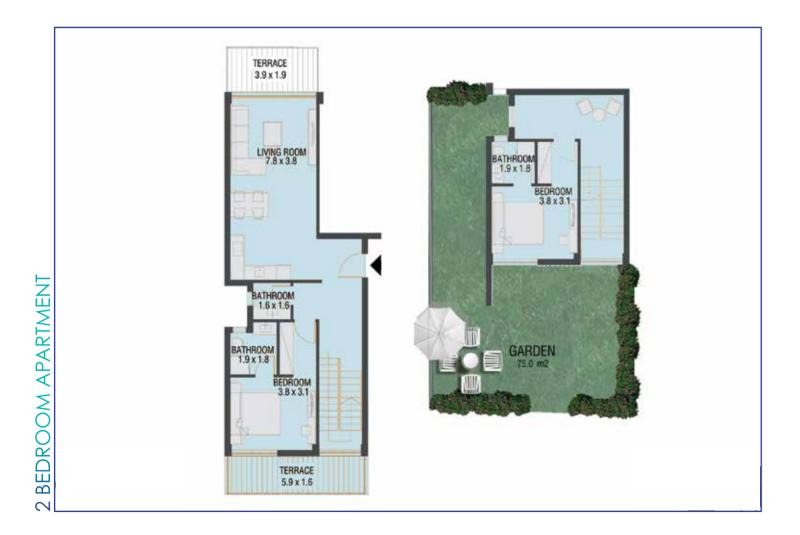

# MATANGI TWIN VILLA GROUND

30

# MATANGI TWIN VILLA - A GROUND FLOOR 206m<sup>2</sup>

# MATANGI TWIN VILLA - B **GROUND FLOOR**