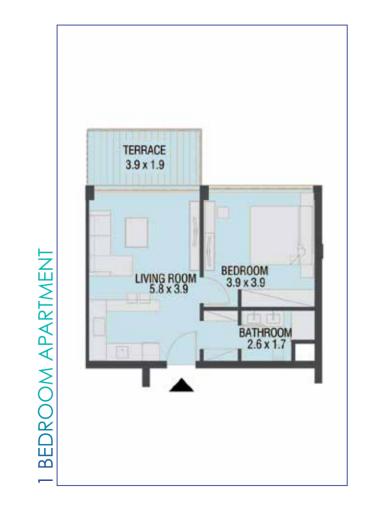

I BUILDING B4 SECOND FLOOR





# MATANGI BUILDING B4 GROUND FLOOR

#### APARTMENT 1



GROSS AREA: 61.00 M2

#### 3 1 0.25 2 0.5 0



# MATANGI BUILDING B4 GROUND FLOOR

### APARTMENT 6







#### GROSS AREA: 60.50 M2

# MATANGI BUILDING B4 GROUND FLOOR

#### APARTMENT 2





# MATANGI BUILDING B4 GROUND FLOOR

#### APARTMENT 5



GROSS AREA: 73.00 M2

#### GROSS AREA: 74.00 M2







# MATANGI BUILDING B4 **GROUND FLOOR**

### APARTMENT 3



GROSS AREA: 67.50 M2

# 3 1 0.25



# MATANGI BUILDING B4 **GROUND FLOOR**

## **APARTMENT 4**



3 1 0.25

#### GROSS AREA: 70.00 M2

#### GROSS AREA: 160.50 M2



#### APARTMENT 7

MATANGI BUILDING B4 DUPLEX









# MATANGI BUILDING B4 FIRST FLOOR

**APARTMENT 8** 





3 1 0.25 2 0.5 0

# MATANGI BUILDING B4 FIRST FLOOR

### **APARTMENT 11**



GROSS AREA: 67.00 M2

3 1 0.25



GROSS AREA: 69.50 M2

# MATANGI BUILDING B4 FIRST FLOOR

#### **APARTMENT 9**



GROSS AREA: 80.00 M2

# MATANGI BUILDING B4 FIRST FLOOR

#### **APARTMENT 10**



GROSS AREA: 67.00 M2





# MATANGI BUILDING B4 DUPLEX

#### APARTMENT 12





GROSS AREA: 170.50 M2

# MATANGI BUILDING B4 SECOND FLOOR

#### **APARTMENT 13**









# MATANGI BUILDING B4 FIRST FLOOR

APARTMENT 14





3 1 0.25

#### GROSS AREA: 66.50 M2

# MATANGI BUILDING B4 FIRST FLOOR

### APARTMENT 17



GROSS AREA: 74.50 M2





74

# MATANGI BUILDING B4 FIRST FLOOR

#### APARTMENT 15



GROSS AREA: 69.00 M2



#### APARTMENT 16



GROSS AREA: 69.00 M2



# MATANGI BUILDING B4 SECOND FLOOR

#### APARTMENT 18





1 0.25

GROSS AREA: 134.00 M2

#### DISCLAIMER

- 1. Room measurements ma