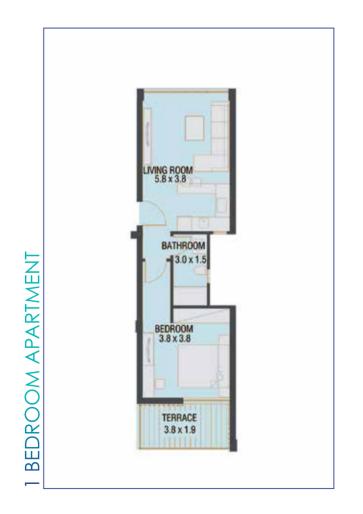

# THE APARTMENTS

With outstanding architecture and design, all Matangi apartments have been beautifully furnished with the latest in sophisticated, 21st century conveniences. The deluxe rooms have splendid panoramic views of the sea. Living here will feel like a permanent vacation.