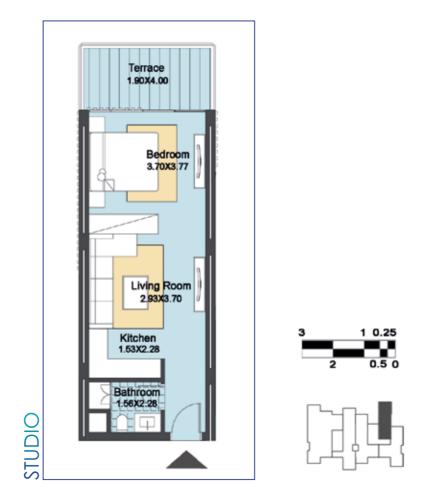

# THE STUDIOS

Matangi's studio apartments have endless breath-taking views of the sea and the glittering skyline that are not obstructed by any urban jungles. With floor to ceiling windows, all of the apartments offer superior, modern finishes, and outstanding services.

Enjoy delightful sea views from the comfort of your home! Spacious and breezy, the fresh, streamlined design gives you a unique, stress-free living space that you will just never want to leave.