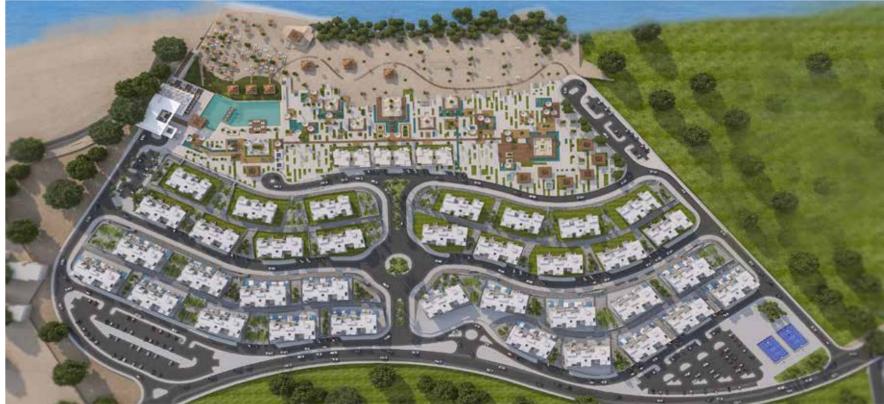

# THE MASTER PLAN: MATANGI

Exploiting the site and project's location, the architectural concept and flawless design ensures that most of the units have an exquisite sea view. with easy access to the beach as well. Matangi is built on tiered levels of varying heights, to maximize the beachfront view. The resort has three entrances: the main and center, (a gate serving owners, and two gates for visitors and services). Everything has been designed to maximize the impact of the natural beauty and serenity of Marsa Alam. Matangi truly is a luxury destination.

# THE RESIDENCE KEY PLAN

- BEACH
- 2 BEACH BAR
- OUTDOOR GYM 3
- **BEACH ACTIVITIES**
- RESTAURANT 5
- SPA 6
- SWIMMING POOL
- 8 LANDSCAPE
- 9 HEALTH CLUB
- 10 B1 BUILDINGS (2 FLOORS)
- 11 B2 BUILDINGS (3 FLOORS)
- 12 B3 BUILDINGS (3 FLOORS)
- 13 B4 BUILDINGS (3 FLOORS)
- 14 TWIN VILLAS
- 15 MEETING SQUARE
- 16 VISITORS & SERVICES ENTRANCE
- 17 OWNERS ENTRANCE
- 18 SPORTS ZONE