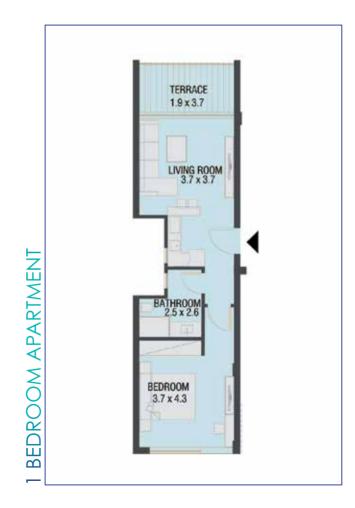

GI BUILDING B3 GROUND FLOOR

### APARTMENT 1





3 1 0.25

# MATANGI BUILDING B3 GROUND FLOOR

#### APARTMENT 2







#### GROSS AREA: 56.50 M2

# GROSS AREA: 54.00 M2

# MATANGI BUILDING B3 GROUND FLOOR

#### APARTMENT 3



#### GROSS AREA: 68.00 M2

# MATANGI BUILDING B3 GROUND FLOOR

#### APARTMENT 4



GROSS AREA: 69.00 M2



# MATANGI BUILDING B3 GROUND FLOOR

### APARTMENT 5



GROSS AREA: 56.50 M2



3 1 0.25

# MATANGI BUILDING B3 GROUND FLOOR

### APARTMENT 6



GROSS AREA: 54.00 M2

#### GROSS AREA: 185.50 M2



#### APARTMENT 7

MATANGI BUILDING B3 DUPLEX



# MATANGI BUILDING B3 FIRST FLOOR

APARTMENT 8



3 1 0.25

GROSS AREA: 56.00 M2

# MATANGI BUILDING B3 FIRST FLOOR

### APARTMENT 11



3 1 0.25

GROSS AREA: 56.00 M2

# MATANGI BUILDING B3 FIRST FLOOR

#### APARTMENT 9



3 1 0.25

GROSS AREA: 65.50 M2



#### APARTMENT 10



GROSS AREA: 73.50 M2



57

2 0.5 0

# MATANGI BUILDING B3 DUPLEX

#### APARTMENT 12





2 0.5 0

GROSS AREA: 185.00 M2

# MATANGI BUILDING B3 SECOND FLOOR

#### APARTMENT 13





59

GROSS AREA: 153.50 M2

# MATANGI BUILDING B3 SECOND FLOOR

#### APARTMENT 14





# MATANGI BUILDING B3 SECOND FLOOR

### APARTMENT 17







GROSS AREA: 56.00 M2

# MATANGI BUILDING B3 SECOND FLOOR

#### APARTMENT 15



3 1 0.25 2 0.5 0

GROSS AREA: 68.50 M2

# MATANGI BUILDING B3 SECOND FLOOR

#### APARTMENT 16



GROSS AREA: 69.50 M2







# MATANGI BUILDING B3 SECOND FLOOR

#### APARTMENT 18





GROSS AREA: 136.00 M2





# MATANGI BUILDING B4 FIRST FLOOR



3 1 0.25 4 2 0.5 0

# MATANGI BUILDING B4 SECOND FLOOR





# MATANGI BUILDING B4 GROUND