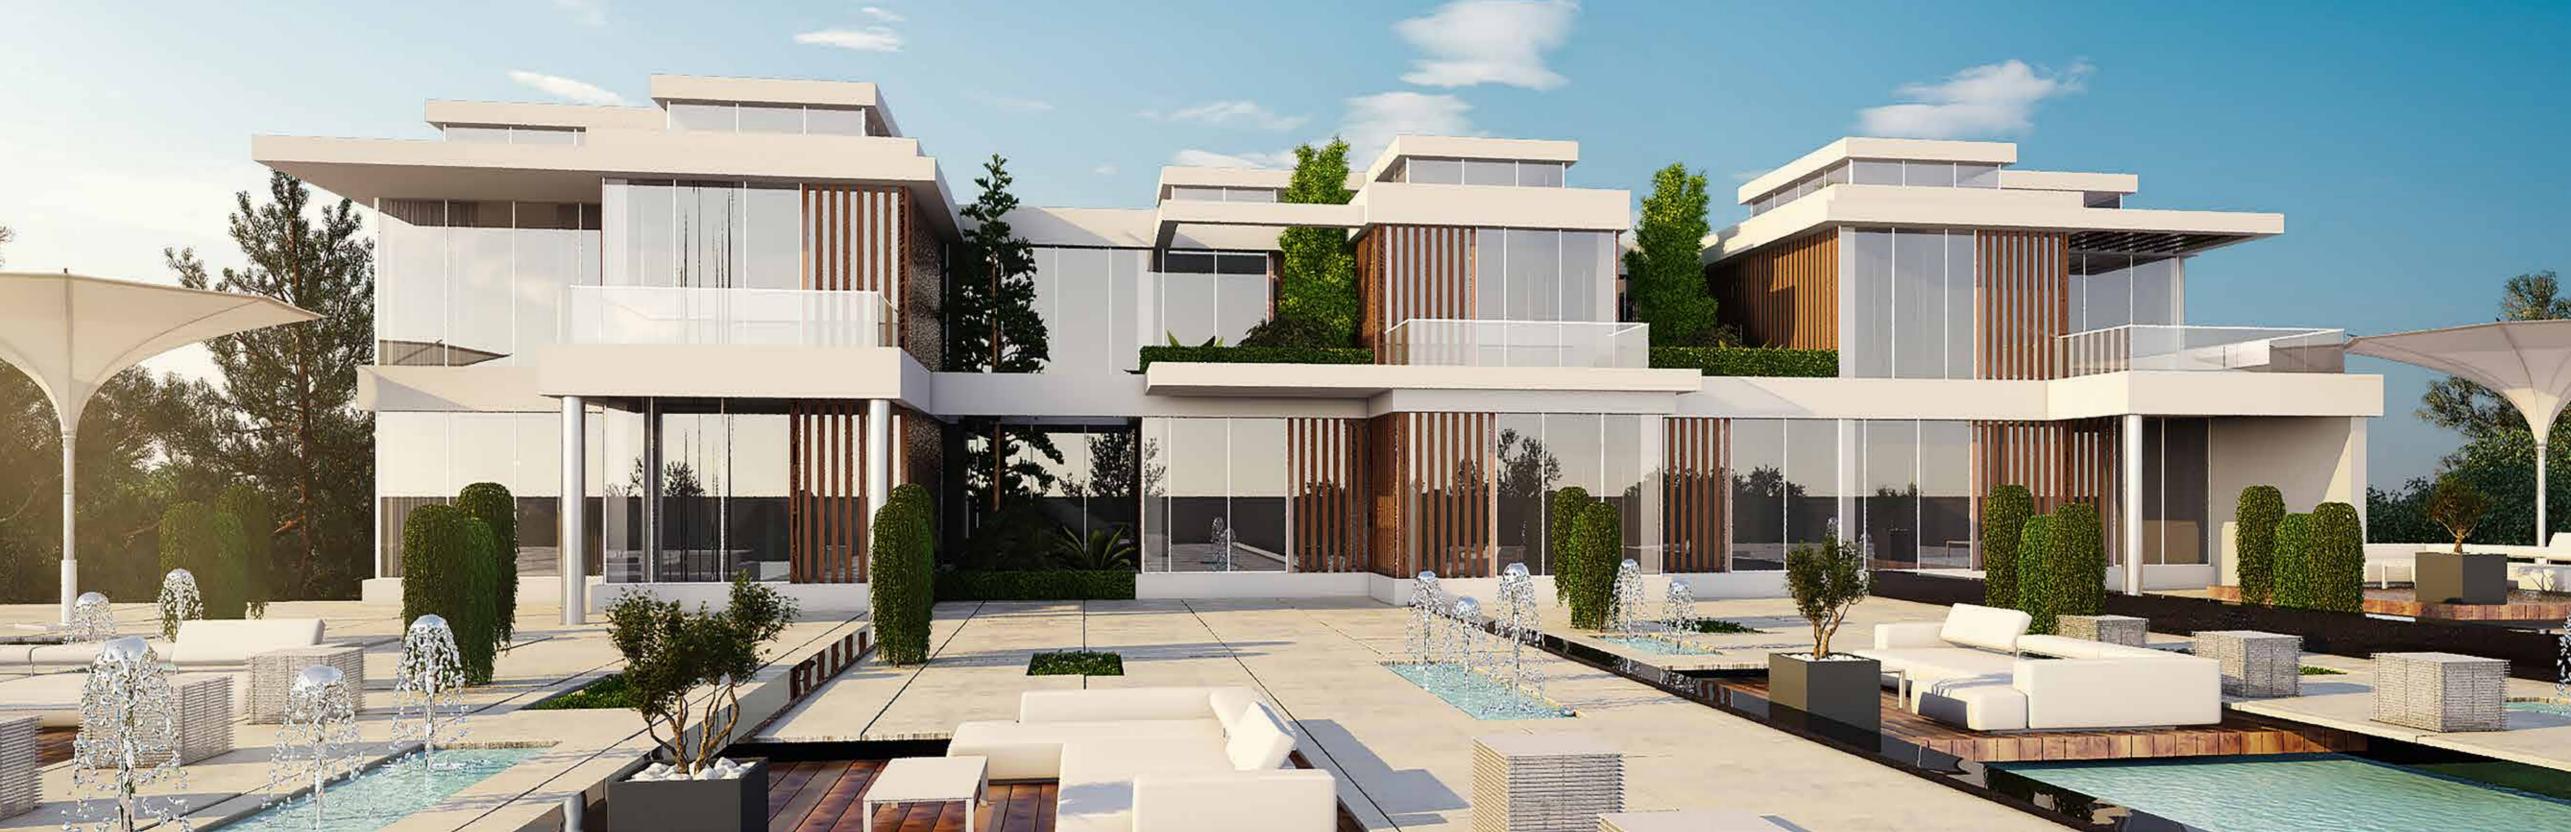

# THE VILLAS

Matangi's state-of-the-art villas were exclusively designed to capture the essence of the surrounding beachfront and landscape. These tastefully designed villas feature spacious living rooms that open out to your own personal pools, mini gardens and private sundecks.

# THE INTERIORS

All of the villas were built with great attention to detail, and include extravagant modern finishes. The designs boast sleek, and clean-cut forms with homely comforts; paired with our spectacular services, it makes for a luxurious living experience.