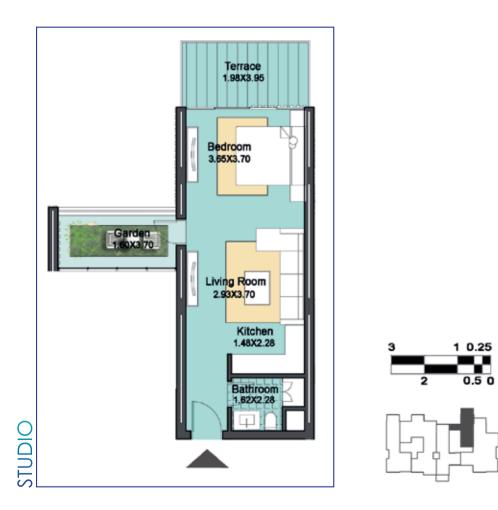

# THE STUDIOS

Matangi's studio apartments have endless breath-taking views of the sea and the glittering skyline that are not obstructed by any urban jungles. With floor to ceiling windows, all of the apartments offer superior, modern finishes, and outstanding services.

Enjoy delightful sea views from the comfort of your home! Spacious and breezy, the fresh, streamlined design gives you a unique, stress-free living space that you will just never want to leave.