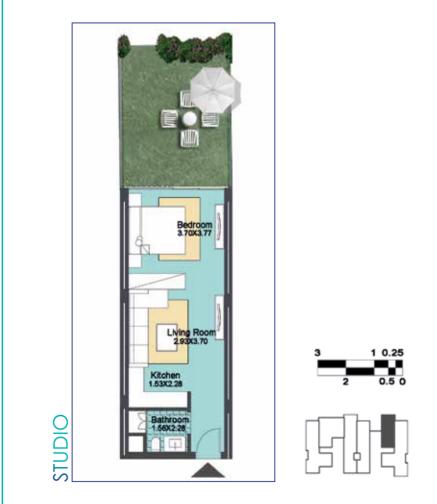

# THE STUDIOS

Matangi's studio apartments have endless breath-taking views of the sea and the glittering skyline that are not obstructed by any urban jungles. With floor to ceiling windows, all of the apartments offer superior, modern finishes, and outstanding services.

Enjoy delightful sea views from the comfort of your home! Spacious and breezy, the fresh, streamlined design gives you a unique, stress-free living space that you will just never want to leave.