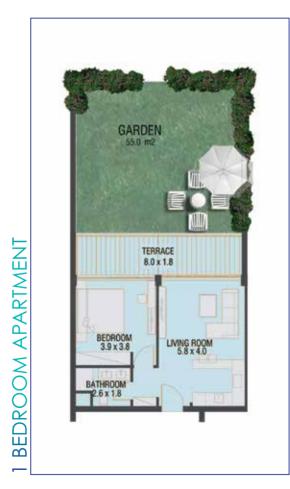

# THE APARTMENTS

With outstanding architecture and design, all Matangi apartments have been beautifully furnished with the latest in sophisticated, 21st century conveniences. The deluxe rooms have splendid panoramic views of the sea. Living here will feel like a permanent vacation.