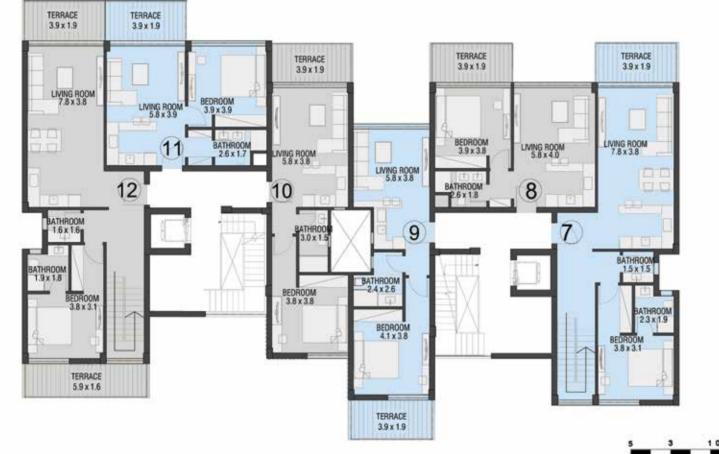

# MATANGI BUILDING B1 **GROUND FLOOR**

# MATANGI BUILDING B1 FIRST FLOOR

# MATANGI BUILDING B1 DUPLEX

#### **APARTMENT 1**

#### GROSS AREA: 199.00M2

#### APARTMENT 2

#### GROSS AREA: 53.00M2

#### **APARTMENT 3**

3 1 0.25 2 0.5 0

#### APARTMENT 4

GROSS AREA: 91.50M2

### APARTMENT 5

### APARTMENT 6

#### GROSS AREA: 105.00M2

#### APARTMENT 7

#### GROSS AREA: 59.00M2

#### APARTMENT 8

GROSS AREA: 90.00M2

# MATANGI BUILDING B1 FIRST FLOOR

APARTMENT 9

### APARTMENT 10

1 0.25

0.5 0

GROSS AREA: 190.50M2