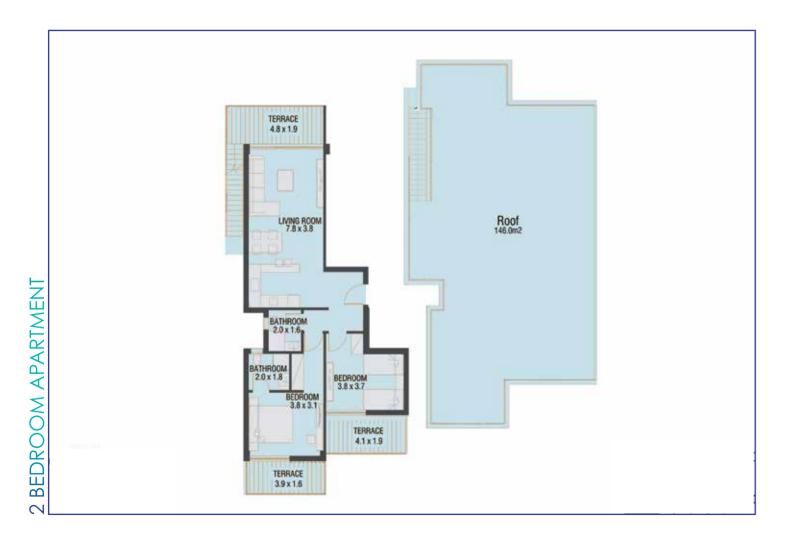

# THE APARTMENTS

With outstanding architecture and design, all Matangi apartments have been beautifully furnished with the latest in sophisticated, 21st century conveniences. The deluxe rooms have splendid panoramic views of the sea. Living here will feel like a permanent vacation.

# THE STUDIOS

Matangi's studio apartments have endless breath-taking views of the sea and the glittering skyline that are not obstructed by any urban jungles. With floor to ceiling windows, all of the apartments offer superior, modern finishes, and outstanding services.