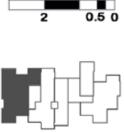

# MATANGI TWIN VILLA GROUND

30

# MATANGI TWIN VILLA - A GROUND FLOOR 206m<sup>2</sup>

# MATANGI TWIN VILLA - B **GROUND FLOOR**