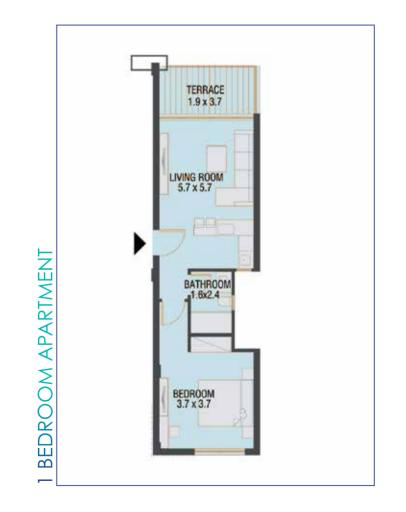

# THE APARTMENTS

With outstanding architecture and design, all Matangi apartments have been beautifully furnished with the latest in sophisticated, 21st century conveniences. The deluxe rooms have splendid panoramic views of the sea. Living here will feel like a permanent vacation.