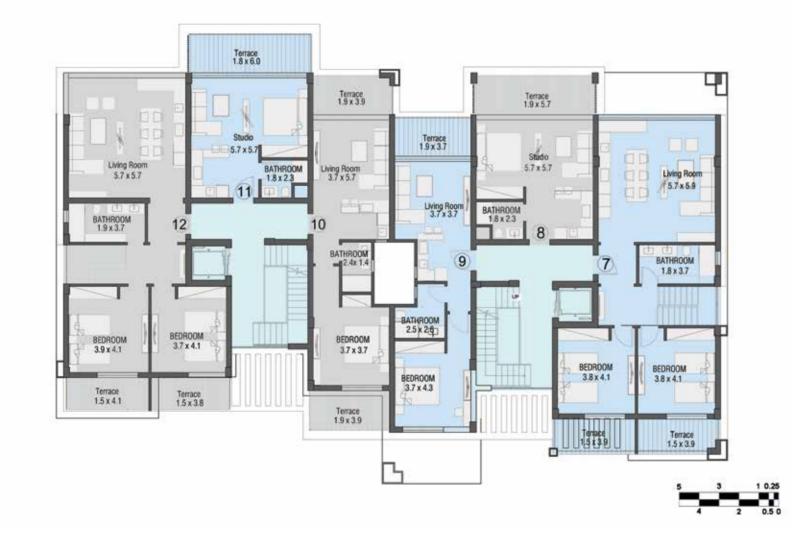

# MATANGI BUILDING B2 GROUND FLOOR

# MATANGI BUILDING B2 FIRST FLOOR

# MATANGI BUILDING B2 SECOND FLOOR

### APARTMENT 1

GROSS AREA: 142.00M2

#### APARTMENT 2

GROSS AREA: 52.00M2

#### APARTMENT 3

#### GROSS AREA: 80.00M2

#### APARTMENT 4

GROSS AREA: 79.00M2

### APARTMENT 5

GROSS AREA: 66.00M2

### APARTMENT 6

GROSS AREA: 97.00M2

#### GROSS AREA: 274.00M2

#### APARTMENT 7

MATANGI BUILDING B2 DUPLEX

25