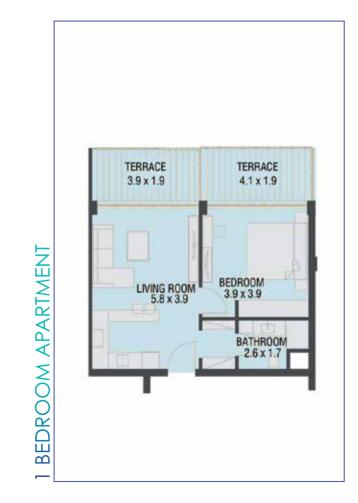

OUND FLOOR**

## **APARTMENT 4**



3 1 0.25

#### GROSS AREA: 70.00 M2

#### GROSS AREA: 160.50 M2



#### APARTMENT 7

MATANGI BUILDING B4 DUPLEX









# MATANGI BUILDING B4 FIRST FLOOR

**APARTMENT 8** 





3 1 0.25 2 0.5 0

# MATANGI BUILDING B4 FIRST FLOOR

### **APARTMENT 11**



GROSS AREA: 67.00 M2

3 1 0.25



GROSS AREA: 69.50 M2

# MATANGI BUILDING B4 FIRST FLOOR

#### **APARTMENT 9**



GROSS AREA: 80.00 M2

# MATANGI BUILDING B4 FIRST FLOOR

#### **APARTMENT 10**



GROSS AREA: 67.00 M2





# MATANGI BUILDING B4 DUPLEX

#### APARTMENT 12





GROSS AREA: 170.50 M2

# MATANGI BUILDING B4 SECOND FLOOR

#### **APARTMENT 13**









# MATANGI BUILDING B4 FIRST FLOOR

APARTMENT 14





3 1 0.25

#### GROSS AREA: 66.50 M2

# MATANGI BUILDING B4 FIRST FLOOR

### APARTMENT 17



GROSS AREA: 74.50 M2





74

# MATANGI BUILDING B4 FIRST FLOOR

#### APARTMENT 15



GROSS AREA: 69.00 M2



#### APARTMENT 16



GROSS AREA: 69.00 M2



# MATANGI BUILDING B4 SECOND FLOOR

#### APARTMENT 18





1 0.25

GROSS AREA: 134.00 M2

#### DISCLAIMER

- 1. Room measurements may not be consistent and do not include wall finishes or additional construction.
- 2. Diagrams are for illustrative purposes only.
- 3. All finishes, furniture, fences, etc. are shown for illustrative purposes only; refer to the sales contract annex for finishing specifications.
- 4. All landscaping visuals are for illustrative purposes only.
- 5. All renderings and other visual materials, designs, etc. are for demonstrative purposes only and are subject to change.6. Orientals for Urban Developments reserv