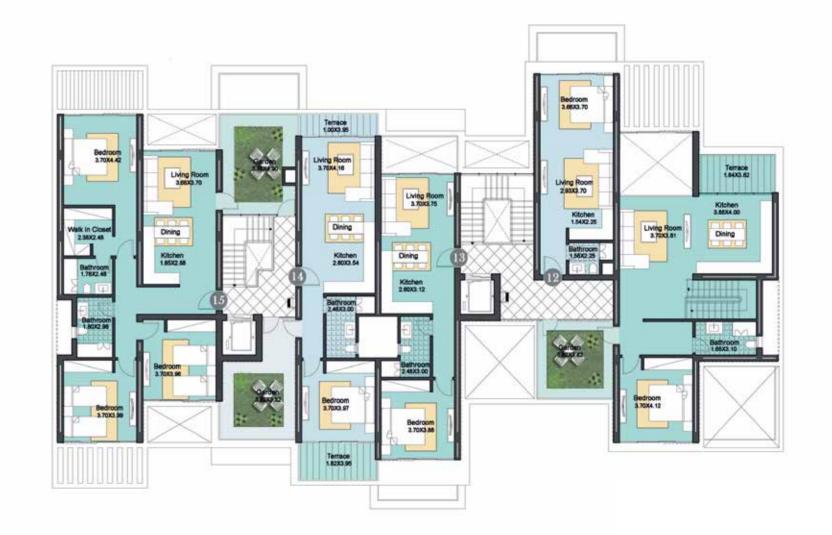

# MATANGI BUILDING B1 **GROUND FLOOR**

# MATANGI BUILDING B1 FIRST FLOOR

# MATANGI BUILDING B1 DUPLEX

#### **APARTMENT 1**

#### GROSS AREA: 199.00M2

#### APARTMENT 2

#### GROSS AREA: 53.00M2

#### **APARTMENT 3**

3 1 0.25 2 0.5 0

#### APARTMENT 4

GROSS AREA: 91.50M2

# MATANGI BUILDING B1 GROUND FLOOR

### APARTMENT 5

### APARTMENT 6

#### GROSS AREA: 105.00M2

#### APARTMENT 7

#### GROSS AREA: 59.00M2

#### APARTMENT 8

GROSS AREA: 90.00M2

# MATANGI BUILDING B1 FIRST FLOOR

APARTMENT 9

### APARTMENT 10

1 0.25

0.5 0

GROSS AREA: 190.50M2