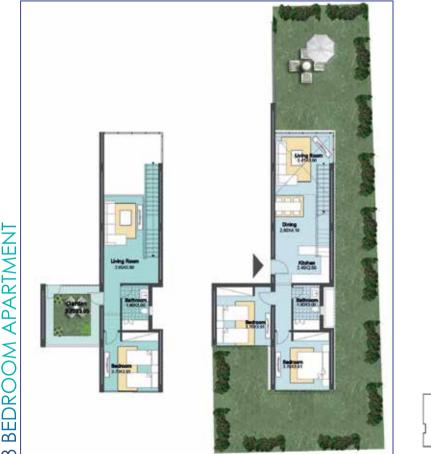

# THE APARTMENTS

With outstanding architecture and design, all Matangi apartments have been beautifully furnished with the latest in sophisticated, 21st century conveniences. The deluxe rooms have splendid panoramic views of the sea. Living here will feel like a permanent vacation.

# THE RESIDENCE KEY PLAN

- BEACH
- 2 BEACH BAR
- OUTDOOR GYM 3
- **BEACH ACTIVITIES**
- RESTAURANT 5
- SPA 6
- SWIMMING POOL
- 8 LANDSCAPE
- 9 HEALTH CLUB
- 10 B1 BUILDINGS (2 FLOORS)
- 11 B2 BUILDINGS (3 FLOORS)
- 12 B3 BUILDINGS (3 FLOORS)
- 13 B4 BUILDINGS (3 FLOORS)
- 14 TWIN VILLAS
- 15 MEETING SQUARE
- 16 VISITORS & SERVICES ENTRANCE
- 17 OWNERS ENTRANCE
- 18 SPORTS ZONE