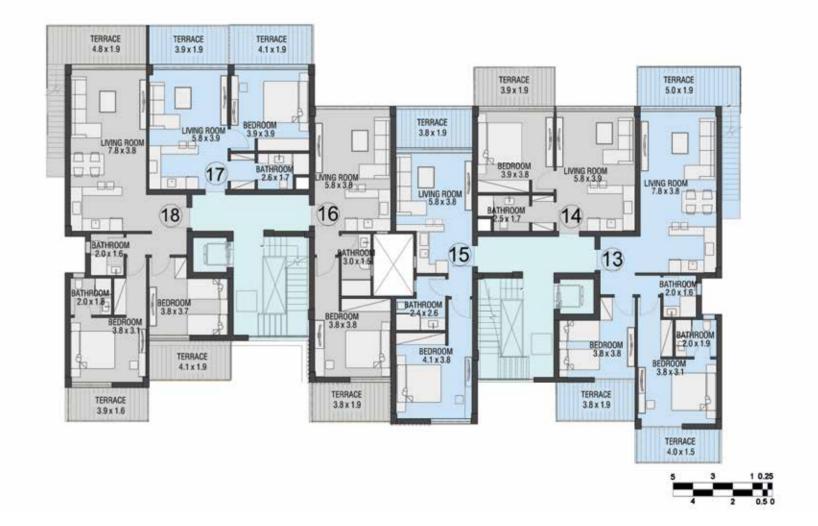

# MATANGI BUILDING B3 FIRST FLOOR

# MATANGI BUILDING B3 SECOND FLOOR

4 2 0.5 0

# MATANGI BUILDING B3 GROUND FLOOR

### APARTMENT 1

3 1 0.25

#### APARTMENT 2

#### GROSS AREA: 56.50 M2

# GROSS AREA: 54.00 M2

#### APARTMENT 3

#### GROSS AREA: 68.00 M2

#### APARTMENT 4

GROSS AREA: 69.00 M2

### APARTMENT 5

GROSS AREA: 56.50 M2

3 1 0.25

### APARTMENT 6

GROSS AREA: 54.00 M2

#### GROSS AREA: 185.50 M2

#### APARTMENT 7

MATANGI BUILDING B3 DUPLEX

# MATANGI BUILDING B3 FIRST FLOOR

APARTMENT 8

3 1 0.25

GROSS AREA: 56.00 M2