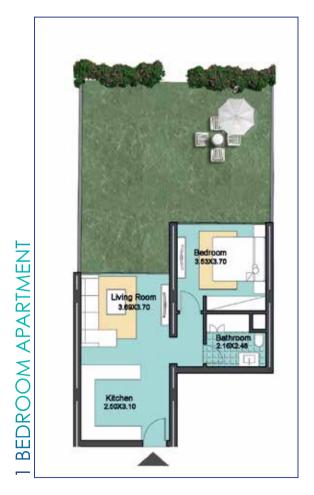

ILDING B1 GROUND FLOOR

### APARTMENT 6







#### GROSS AREA: 105.00M2

# MATANGI BUILDING B1 FIRST FLOOR

#### APARTMENT 7



#### GROSS AREA: 59.00M2

# MATANGI BUILDING B1 FIRST FLOOR

#### APARTMENT 8



GROSS AREA: 90.00M2

# MATANGI BUILDING B1 FIRST FLOOR

APARTMENT 9





# MATANGI BUILDING B1 FIRST FLOOR

### APARTMENT 10



1 0.25

0.5 0

GROSS AREA: 190.50M2

# MATANGI BUILDING B2 GROUND FLOOR







# MATANGI BUILDING B2 FIRST FLOOR





# MATANGI BUILDING B2 SECOND FLOOR







# MATANGI BUILDING B2 GROUND FLOOR

### APARTMENT 1



GROSS AREA: 142.00M2





#### APARTMENT 2



GROSS AREA: 52.00M2

# MATANGI BUILDING B2 GROUND FLOOR

#### APARTMENT 3



#### GROSS AREA: 80.00M2



#### APARTMENT 4



GROSS AREA: 79.00M2



# MATANGI BUILDING B2 GROUND FLOOR

### APARTMENT 5





GROSS AREA: 66.00M2

# MATANGI BUILDING B2 GROUND FLOOR

### APARTMENT 6



GROSS AREA: 97.00M2





#### GROSS AREA: 274.00M2



#### APARTMENT 7

MATANGI BUILDING B2 DUPLEX







25

# MATANGI BUILDING B2 FIRST FLOOR

### **APARTMENT 8**



GROSS AREA: 61.50M2

# MATANGI BUILDING B2 FIRST FLOOR

### **APARTMENT 9**



#### GROSS AREA: 95.00M2





# MATANGI BUILDING B2 FIRST FLOOR

#### APARTMENT 10







# MATANGI BUILDING B2 FIRST FLOOR

#### **APARTMENT 11**



GROSS AREA: 109.00M2





# MATANGI BUILDING B2 SECOND FLOOR

### APARTMENT 12



GROSS AREA: 52.50M2

# MATANGI BUILDING B2 **SECOND FLOOR**

#### **APARTMENT 13**







GROSS AREA: 74.00M2

# MATANGI BUILDING B2 SECOND FLOOR

#### APARTMENT 14



GROSS AREA: 93.00M2



# MATANGI BUILDING B2 SECOND FLOOR

#### **APARTME