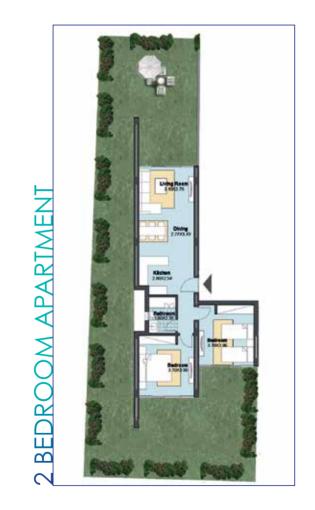

# MATANGI BUILDING B2 GROUND FLOOR

# MATANGI BUILDING B2 FIRST FLOOR

# MATANGI BUILDING B2 SECOND FLOOR