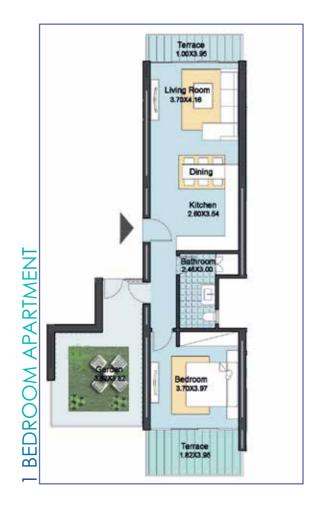

# THE APARTMENTS

With outstanding architecture and design, all Matangi apartments have been beautifully furnished with the latest in sophisticated, 21st century conveniences. The deluxe rooms have splendid panoramic views of the sea. Living here will feel like a permanent vacation.