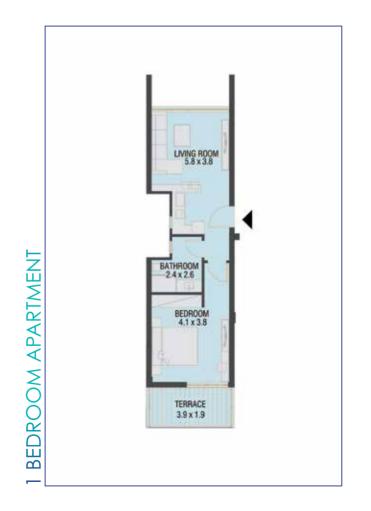

3 1 0.25 2 0.5 0



# MATANGI BUILDING B4 GROUND FLOOR

### APARTMENT 6







#### GROSS AREA: 60.50 M2

# MATANGI BUILDING B4 GROUND FLOOR

#### APARTMENT 2





# MATANGI BUILDING B4 GROUND FLOOR

#### APARTMENT 5



GROSS AREA: 73.00 M2

#### GROSS AREA: 74.00 M2







# MATANGI BUILDING B4 **GROUND FLOOR**

### APARTMENT 3



GROSS AREA: 67.50 M2

# 3 1 0.25



# MATANGI BUILDING B4 **GROUND FLOOR**

## **APARTMENT 4**



3 1 0.25

#### GROSS AREA: 70.00 M2

#### GROSS AREA: 160.50 M2



#### APARTMENT 7

MATANGI BUILDING B4 DUPLEX









# MATANGI BUILDING B4 FIRST FLOOR

**APARTMENT 8** 





3 1 0.25 2 0.5 0

# MATANGI BUILDING B4 FIRST FLOOR

### **APARTMENT 11**



GROSS AREA: 67.00 M2

3 1 0.25



GROSS AREA: 69.50 M2

# MATANGI BUILDING B4 FIRST FLOOR

#### **APARTMENT 9**



GROSS AREA: 80.00 M2

# MATANGI BUILDING B4 FIRST FLOOR

#### **APARTMENT 10**



GROSS AREA: 67.00 M2





# MATANGI BUILDING B4 DUPLEX

#### APARTMENT 12





GROSS AREA: 170.50 M2

# MATANGI BUILDING B4 SECOND FLOOR

#### **APARTMENT 13**









# MATANGI BUILDING B4 FIRST FLOOR

APARTMENT 14





3 1 0.25

#### GROSS AREA: 66.50 M2

# MATANGI BUILDING B4 FIRST FLOOR

### APARTMENT 17



GROSS AREA: 74.50 M2





74

# MATANGI BUILDING B4 FIRST FLOOR

#### APARTMENT 15



GROSS AREA: 69.00 M2



#### APARTMENT 16



GROSS AREA: 69.00 M2



# MATANGI BUILDING B4 SECOND FLOOR

#### APARTMENT 18





1 0.25

GROSS AREA: 134.00 M2

#### DISCLAIMER

- 1. Room measurements may not be consistent and do not include wall finishes or additional construction.
- 2. Diagrams are for illustrative