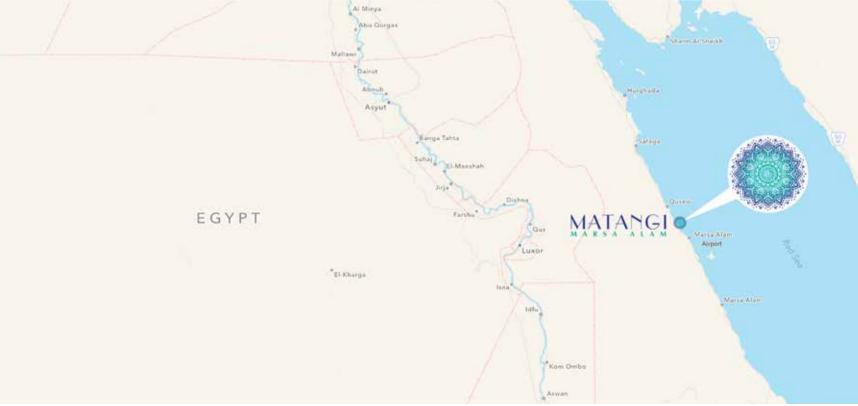

# THE LOCATION

Nestled in Oriental Coast, the ultimate destination in Marsa Alam, Matangi is thirty minutes from the Marsa Alam Airport, and approximately 100 minutes from the Hurghada Airport.

Oriental Coast spans throughout a seven kilometer beach, with various water and beach activities such as kite surfing, diving, sand boarding, and paint ball, to name a few.

700 Km Cairo
180 Km Hurghada
200 Km Luxor
35 Km Al Quseir
35 Km Marsa Alam Airport