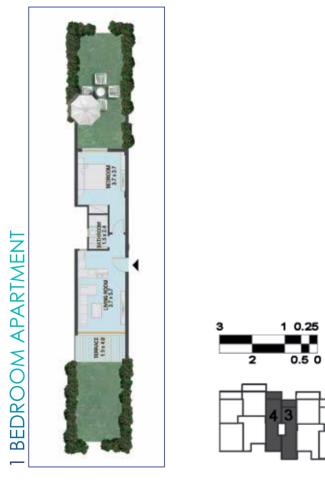

## **APARTMENT 11**



GROSS AREA: 109.00M2





# MATANGI BUILDING B2 SECOND FLOOR

### APARTMENT 12



GROSS AREA: 52.50M2

# MATANGI BUILDING B2 **SECOND FLOOR**

#### **APARTMENT 13**







GROSS AREA: 74.00M2

# MATANGI BUILDING B2 SECOND FLOOR

#### APARTMENT 14



GROSS AREA: 93.00M2



# MATANGI BUILDING B2 SECOND FLOOR

#### **APARTMENT 15**



GROSS AREA: 155.50M2



















# MATANGI BUILDING B3 FIRST FLOOR



# MATANGI BUILDING B3 SECOND FLOOR



4 2 0.5 0



# MATANGI BUILDING B3 GROUND FLOOR

### APARTMENT 1





3 1 0.25

# MATANGI BUILDING B3 GROUND FLOOR

#### APARTMENT 2







#### GROSS AREA: 56.50 M2

# GROSS AREA: 54.00 M2

# MATANGI BUILDING B3 GROUND FLOOR

#### APARTMENT 3



#### GROSS AREA: 68.00 M2

# MATANGI BUILDING B3 GROUND FLOOR

#### APARTMENT 4



GROSS AREA: 69.00 M2



# MATANGI BUILDING B3 GROUND FLOOR

### APARTMENT 5



GROSS AREA: 56.50 M2



3 1 0.25

# MATANGI BUILDING B3 GROUND FLOOR

### APARTMENT 6



GROSS AREA: 54.00 M2

#### GROSS AREA: 185.50 M2



#### APARTMENT 7

MATANGI BUILDING B3 DUPLEX



# MATANGI BUILDING B3 FIRST FLOOR

APARTMENT 8



3 1 0.25

GROSS AREA: 56.00 M2

# MATANGI BUILDING B3 FIRST FLOOR

### APARTMENT 11



3 1 0.25

GROSS AREA: 56.00 M2

# MATANGI BUILDING B3 FIRST FLOOR

#### APARTMENT 9



3 1 0.25

GROSS AREA: 65.50 M2



#### APARTMENT 10



GROSS AREA: 73.50 M2



57

2 0.5 0

# MATANGI BUILDING B3 DUPLEX

#### APARTMENT 12





2 0.5 0

GROSS AREA: 185.00 M2

# MATANGI BUILDING B3 SECOND FLOOR

#### APARTMENT 13





59

GROSS AREA: 153.50 M2

# MATANGI BUILDING B3 SECOND FLOOR

#### AP