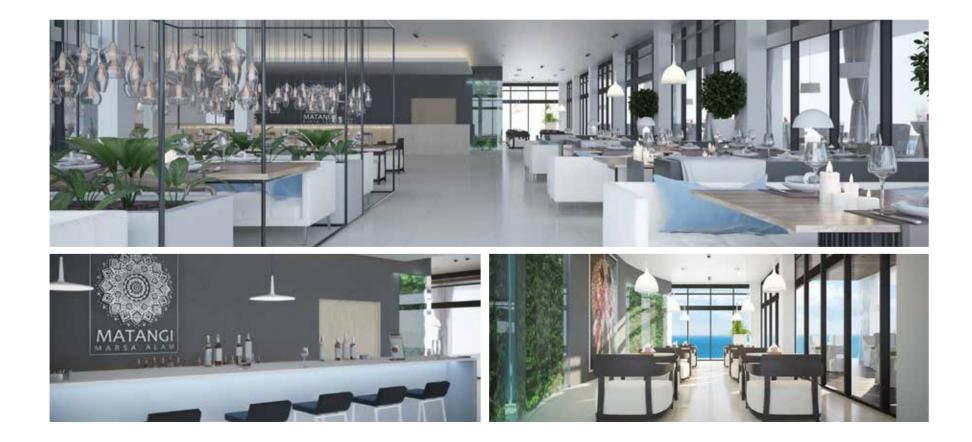

# THE CLUBHOUSE

Every entrance to Matangi has been designed to instill a sense of ease, comfort, and luxury in all of our guests –especially our fabulous restaurant entrance. Once you arrive, the calming ambience will increase your appetite and heighten your senses to better enjoy the sumptuous food that await you.

# THE RESTAURANT

Various dining options are located near the infinity pool, the beach, and the outdoor activity area for easy access and convenience. You can choose from delicious international cuisine, refreshing drinks from the juice bar, and exquisite treats at the live cooking station. There are indoor, outdoor and roof-seating areas to suit everyone's needs.