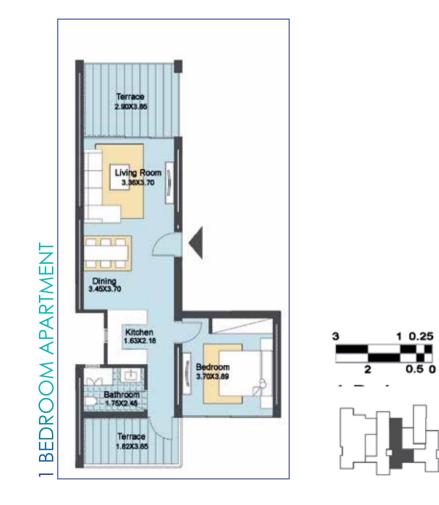

TWIN VILLA - A GROUND FLOOR 206m<sup>2</sup>



# MATANGI TWIN VILLA - B **GROUND FLOOR**









# MATANGI BUILDING B1 **GROUND FLOOR**





# MATANGI BUILDING B1 FIRST FLOOR









# MATANGI BUILDING B1 DUPLEX

#### **APARTMENT 1**



#### GROSS AREA: 199.00M2



# MATANGI BUILDING B1 **GROUND FLOOR**

#### APARTMENT 2



#### GROSS AREA: 53.00M2

# MATANGI BUILDING B1 **GROUND FLOOR**

#### **APARTMENT 3**





3 1 0.25 2 0.5 0

# MATANGI BUILDING B1 **GROUND FLOOR**

#### APARTMENT 4



GROSS AREA: 91.50M2



# MATANGI BUILDING B1 GROUND FLOOR

### APARTMENT 5





# MATANGI BUILDING B1 GROUND FLOOR

### APARTMENT 6







#### GROSS AREA: 105.00M2

# MATANGI BUILDING B1 FIRST FLOOR

#### APARTMENT 7



#### GROSS AREA: 59.00M2

# MATANGI BUILDING B1 FIRST FLOOR

#### APARTMENT 8



GROSS AREA: 90.00M2

# MATANGI BUILDING B1 FIRST FLOOR

APARTMENT 9





# MATANGI BUILDING B1 FIRST FLOOR

### APARTMENT 10



1 0.25

0.5 0

GROSS AREA: 190.50M2

# MATANGI BUILDING B2 GROUND FLOOR







# MATANGI BUILDING B2 FIRST FLOOR





# MATANGI BUILDING B2 SECOND FLOOR







# MATANGI BUILDING B2 GROUND FLOOR

### APARTMENT 1



GROSS AREA: 142.00M2





#### APARTMENT 2



GROSS AREA: 52.00M2

# MATANGI BUILDING B2 GROUND FLOOR

#### APARTMENT 3



#### GROSS AREA: 80.00M2



#### APARTMENT 4



GROSS AREA: 79.00M2



# MATANGI BUILDING B2 GROUND FLOOR

### APARTMENT 5





GROSS AREA: 66.00M2

# MATANGI BUILDING B2 GROUND FLOOR

### APARTMENT 6



GROSS AREA: 97.00M2





#### GROSS AREA: 274.00M2



#### APARTMENT 7

MATANGI BUILDING B2 DUPLEX







25

# MATANGI BUILDING