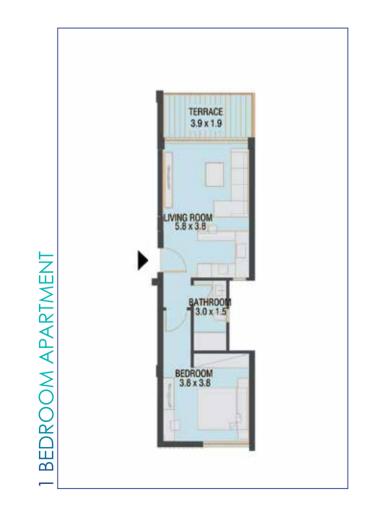

# GROSS AREA: 60.50 M2

# MATANGI BUILDING B4 GROUND FLOOR

#### APARTMENT 2





# MATANGI BUILDING B4 GROUND FLOOR

#### APARTMENT 5



GROSS AREA: 73.00 M2

#### GROSS AREA: 74.00 M2







# MATANGI BUILDING B4 **GROUND FLOOR**

### APARTMENT 3



GROSS AREA: 67.50 M2

# 3 1 0.25



# MATANGI BUILDING B4 **GROUND FLOOR**

## **APARTMENT 4**



3 1 0.25

#### GROSS AREA: 70.00 M2

#### GROSS AREA: 160.50 M2



#### APARTMENT 7

MATANGI BUILDING B4 DUPLEX









# MATANGI BUILDING B4 FIRST FLOOR

**APARTMENT 8** 





3 1 0.25 2 0.5 0

# MATANGI BUILDING B4 FIRST FLOOR

### **APARTMENT 11**



GROSS AREA: 67.00 M2

3 1 0.25



GROSS AREA: 69.50 M2

# MATANGI BUILDING B4 FIRST FLOOR

#### **APARTMENT 9**



GROSS AREA: 80.00 M2

# MATANGI BUILDING B4 FIRST FLOOR

#### **APARTMENT 10**



GROSS AREA: 67.00 M2





# MATANGI BUILDING B4 DUPLEX

#### APARTMENT 12





GROSS AREA: 170.50 M2

# MATANGI BUILDING B4 SECOND FLOOR

#### **APARTMENT 13**









# MATANGI BUILDING B4 FIRST FLOOR

APARTMENT 14





3 1 0.25

#### GROSS AREA: 66.50 M2

# MATANGI BUILDING B4 FIRST FLOOR

### APARTMENT 17



GROSS AREA: 74.50 M2





74

# MATANGI BUILDING B4 FIRST FLOOR

#### APARTMENT 15



GROSS AREA: 69.00 M2



#### APARTMENT 16



GROSS AREA: 69.00 M2



# MATANGI BUILDING B4 SECOND FLOOR

#### APARTMENT 18





1 0.25

GROSS AREA: 134.00 M2

#### DISCLAIMER

- 1. Room measurements may not be consistent and do not include wall finishes or additional construction.
- 2. Diagrams are for illustrative purposes only.
- 3. All finishes, furniture, fences, etc. are shown for illustrat