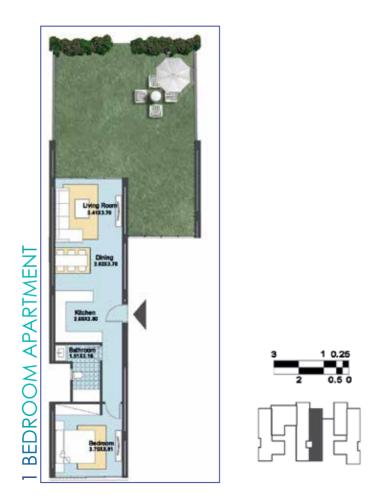

- OUTDOOR GYM 3
- **BEACH ACTIVITIES**
- RESTAURANT 5
- SPA 6
- SWIMMING POOL
- 8 LANDSCAPE
- 9 HEALTH CLUB
- 10 B1 BUILDINGS (2 FLOORS)
- 11 B2 BUILDINGS (3 FLOORS)
- 12 B3 BUILDINGS (3 FLOORS)
- 13 B4 BUILDINGS (3 FLOORS)
- 14 TWIN VILLAS
- 15 MEETING SQUARE
- 16 VISITORS & SERVICES ENTRANCE
- 17 OWNERS ENTRANCE
- 18 SPORTS ZONE





# MATANGI TWIN VILLA GROUND



30

# MATANGI TWIN VILLA - A GROUND FLOOR 206m<sup>2</sup>



# MATANGI TWIN VILLA - B **GROUND FLOOR**









# MATANGI BUILDING B1 **GROUND FLOOR**





# MATANGI BUILDING B1 FIRST FLOOR









# MATANGI BUILDING B1 DUPLEX

#### **APARTMENT 1**



#### GROSS AREA: 199.00M2



# MATANGI BUILDING B1 **GROUND FLOOR**

#### APARTMENT 2



#### GROSS AREA: 53.00M2

# MATANGI BUILDING B1 **GROUND FLOOR**

#### **APARTMENT 3**





3 1 0.25 2 0.5 0

# MATANGI BUILDING B1 **GROUND FLOOR**

#### APARTMENT 4



GROSS AREA: 91.50M2



# MATANGI BUILDING B1 GROUND FLOOR

### APARTMENT 5





# MATANGI BUILDING B1 GROUND FLOOR

### APARTMENT 6







#### GROSS AREA: 105.00M2

# MATANGI BUILDING B1 FIRST FLOOR

#### APARTMENT 7



#### GROSS AREA: 59.00M2

# MATANGI BUILDING B1 FIRST FLOOR

#### APARTMENT 8



GROSS AREA: 90.00M2

# MATANGI BUILDING B1 FIRST FLOOR

APARTMENT 9





# MATANGI BUILDING B1 FIRST FLOOR

### APARTMENT 10



1 0.25

0.5 0

GROSS AREA: 190.50M2

# MATANGI BUILDING B2 GROUND FLOOR







# MATANGI BUILDING B2 FIRST FLOOR





# MATANGI BUILDING B2 SECOND FLOOR







# MATANGI BUILDING B2 GROUND FLOOR

### APARTMENT 1



GROSS AREA: 142.00M2





#### APARTMENT 2



GROSS AREA: 52.00M2

# MATA