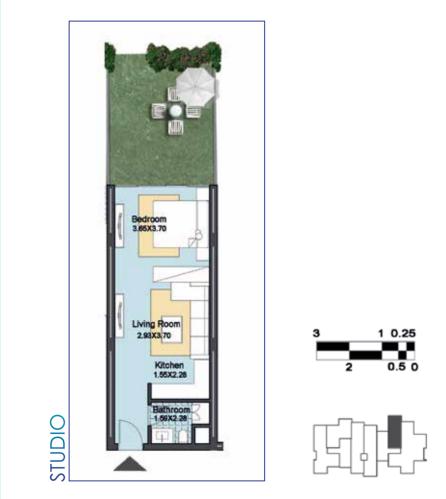

# THE STUDIOS

Matangi's studio apartments have endless breath-taking views of the sea and the glittering skyline that are not obstructed by any urban jungles. With floor to ceiling windows, all of the apartments offer superior, modern finishes, and outstanding services.

Enjoy delightful sea views from the comfort of your home! Spacious and breezy, the fresh, streamlined design gives you a unique, stress-free living space that you will just never want to leave.