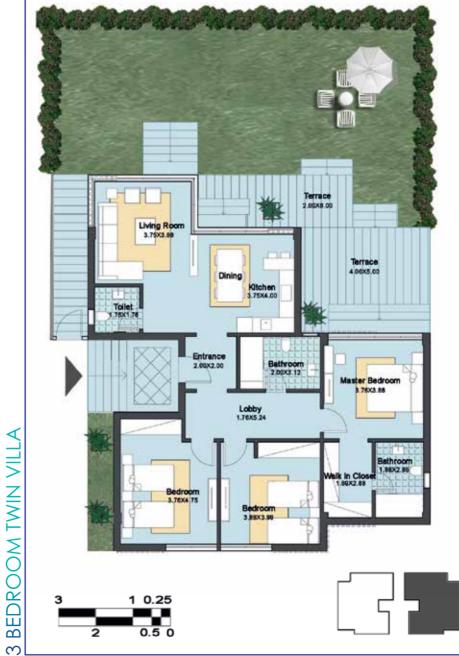

# MATANGI TWIN VILLA GROUND

30

# MATANGI TWIN VILLA - A GROUND FLOOR 206m<sup>2</sup>