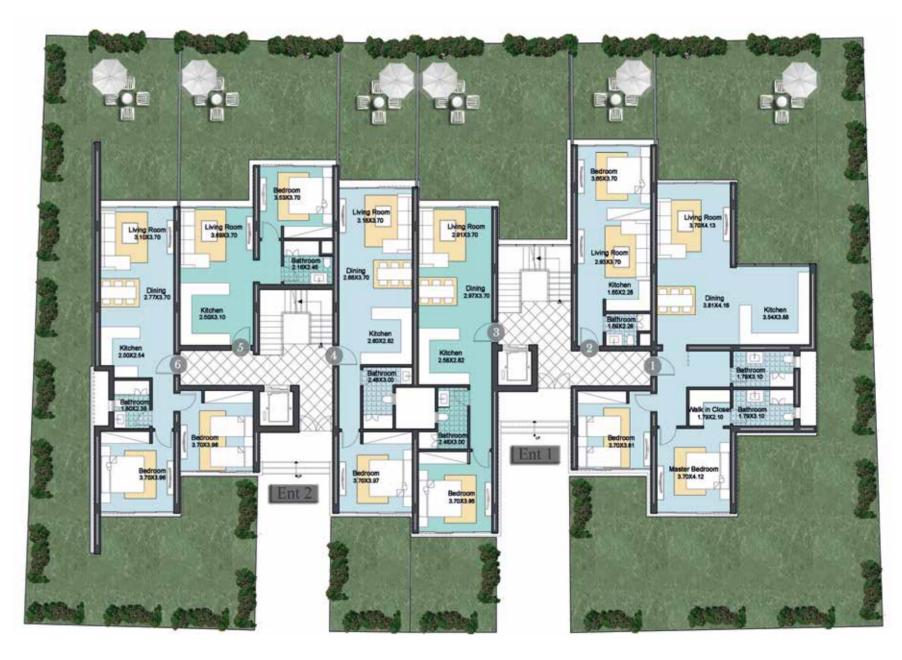

# MATANGI BUILDING B1 **GROUND FLOOR**

# MATANGI BUILDING B1 FIRST FLOOR

# MATANGI BUILDING B1 DUPLEX

#### **APARTMENT 1**

#### GROSS AREA: 199.00M2

#### APARTMENT 2

#### GROSS AREA: 53.00M2

#### **APARTMENT 3**

3 1 0.25 2 0.5 0

#### APARTMENT 4

GROSS AREA: 91.50M2

# MATANGI BUILDING B1 GROUND FLOOR

### APARTMENT 5

### APARTMENT 6

#### GROSS AREA: 105.00M2

#### APARTMENT 7

#### GROSS AREA: 59.00M2

#### APARTMENT 8

GROSS AREA: 90.00M2

# MATANGI BUILDING B1 FIRST FLOOR

APARTMENT 9

### APARTMENT 10

1 0.25

0.5 0

GROSS AREA: 190.50M2