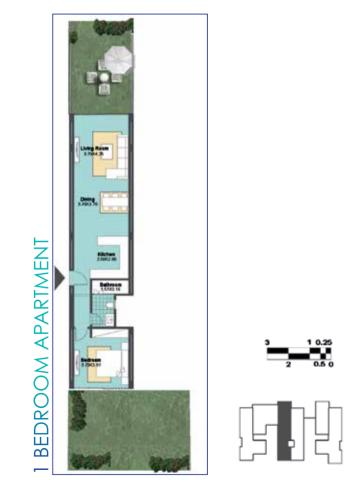

8 LANDSCAPE
- 9 HEALTH CLUB
- 10 B1 BUILDINGS (2 FLOORS)
- 11 B2 BUILDINGS (3 FLOORS)
- 12 B3 BUILDINGS (3 FLOORS)
- 13 B4 BUILDINGS (3 FLOORS)
- 14 TWIN VILLAS
- 15 MEETING SQUARE
- 16 VISITORS & SERVICES ENTRANCE
- 17 OWNERS ENTRANCE
- 18 SPORTS ZONE





# MATANGI TWIN VILLA GROUND



30

# MATANGI TWIN VILLA - A GROUND FLOOR 206m<sup>2</sup>



# MATANGI TWIN VILLA - B **GROUND FLOOR**









# MATANGI BUILDING B1 **GROUND FLOOR**





# MATANGI BUILDING B1 FIRST FLOOR









# MATANGI BUILDING B1 DUPLEX

#### **APARTMENT 1**



#### GROSS AREA: 199.00M2



# MATANGI BUILDING B1 **GROUND FLOOR**

#### APARTMENT 2



#### GROSS AREA: 53.00M2

# MATANGI BUILDING B1 **GROUND FLOOR**

#### **APARTMENT 3**





3 1 0.25 2 0.5 0

# MATANGI BUILDING B1 **GROUND FLOOR**

#### APARTMENT 4



GROSS AREA: 91.50M2



# MATANGI BUILDING B1 GROUND FLOOR

### APARTMENT 5





# MATANGI BUILDING B1 GROUND FLOOR

### APARTMENT 6







#### GROSS AREA: 105.00M2

# MATANGI BUILDING B1 FIRST FLOOR

#### APARTMENT 7



#### GROSS AREA: 59.00M2

# MATANGI BUILDING B1 FIRST FLOOR

#### APARTMENT 8



GROSS AREA: 90.00M2

# MATANGI BUILDING B1 FIRST FLOOR

APARTMENT 9





# MATANGI BUILDING B1 FIRST FLOOR

### APARTMENT 10



1 0.25

0.5 0

GROSS AREA: 190.50M2

# MATANGI BUILDING B2 GROUND FLOOR







# MATANGI BUILDING B2 FIRST FLOOR





# MATANGI BUILDING B2 SECOND FLOOR







# MATANGI BUILDING B2 GROUND FLOOR

### APARTMENT 1



GROSS AREA: 142.00M2





#### APARTMENT 2



GROSS AREA: 52.00M2

# MATANGI BUILDING B2 GROUND FLOOR

#### APARTMENT 3



#### GROSS AREA: 80.00M2



##