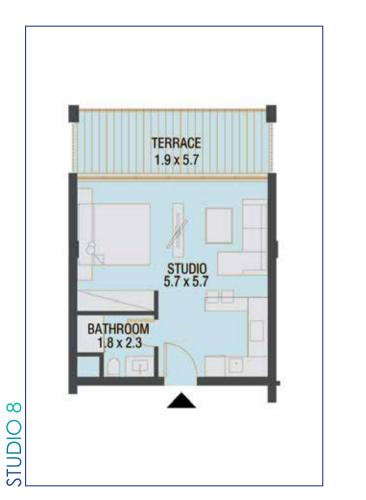

SECOND FLOOR

#### **APARTMENT 15**



GROSS AREA: 155.50M2



















# MATANGI BUILDING B3 FIRST FLOOR



# MATANGI BUILDING B3 SECOND FLOOR



4 2 0.5 0



# MATANGI BUILDING B3 GROUND FLOOR

### APARTMENT 1





3 1 0.25

# MATANGI BUILDING B3 GROUND FLOOR

#### APARTMENT 2







#### GROSS AREA: 56.50 M2

# GROSS AREA: 54.00 M2

# MATANGI BUILDING B3 GROUND FLOOR

#### APARTMENT 3



#### GROSS AREA: 68.00 M2

# MATANGI BUILDING B3 GROUND FLOOR

#### APARTMENT 4



GROSS AREA: 69.00 M2



# MATANGI BUILDING B3 GROUND FLOOR

### APARTMENT 5



GROSS AREA: 56.50 M2



3 1 0.25

# MATANGI BUILDING B3 GROUND FLOOR

### APARTMENT 6



GROSS AREA: 54.00 M2

#### GROSS AREA: 185.50 M2



#### APARTMENT 7

MATANGI BUILDING B3 DUPLEX



# MATANGI BUILDING B3 FIRST FLOOR

APARTMENT 8



3 1 0.25

GROSS AREA: 56.00 M2

# MATANGI BUILDING B3 FIRST FLOOR

### APARTMENT 11



3 1 0.25

GROSS AREA: 56.00 M2

# MATANGI BUILDING B3 FIRST FLOOR

#### APARTMENT 9



3 1 0.25

GROSS AREA: 65.50 M2



#### APARTMENT 10



GROSS AREA: 73.50 M2



57

2 0.5 0

# MATANGI BUILDING B3 DUPLEX

#### APARTMENT 12





2 0.5 0

GROSS AREA: 185.00 M2

# MATANGI BUILDING B3 SECOND FLOOR

#### APARTMENT 13





59

GROSS AREA: 153.50 M2

# MATANGI BUILDING B3 SECOND FLOOR

#### APARTMENT 14





# MATANGI BUILDING B3 SECOND FLOOR

### APARTMENT 17







GROSS AREA: 56.00 M2

# MATANGI BUILDING B3 SECOND FLOOR

#### APARTMENT 15



3 1 0.25 2 0.5 0

GROSS AREA: 68.50 M2

# MATANGI BUILDING B3 SECOND FLOOR

#### APARTMENT 16



GROSS AREA: 69.50 M2







# MATANGI BUILDING B3 SECOND FLOOR

##