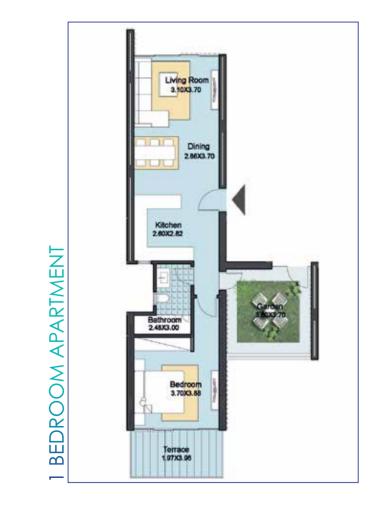

# THE APARTMENTS

With outstanding architecture and design, all Matangi apartments have been beautifully furnished with the latest in sophisticated, 21st century conveniences. The deluxe rooms have splendid panoramic views of the sea. Living here will feel like a permanent vacation.