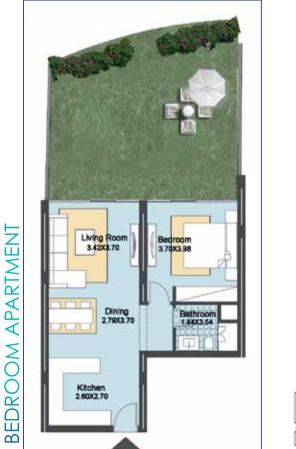

FLOORS)
- 12 B3 BUILDINGS (3 FLOORS)
- 13 B4 BUILDINGS (3 FLOORS)
- 14 TWIN VILLAS
- 15 MEETING SQUARE
- 16 VISITORS & SERVICES ENTRANCE
- 17 OWNERS ENTRANCE
- 18 SPORTS ZONE





# MATANGI TWIN VILLA GROUND



30

# MATANGI TWIN VILLA - A GROUND FLOOR 206m<sup>2</sup>



# MATANGI TWIN VILLA - B **GROUND FLOOR**









# MATANGI BUILDING B1 **GROUND FLOOR**





# MATANGI BUILDING B1 FIRST FLOOR









# MATANGI BUILDING B1 DUPLEX

#### **APARTMENT 1**



#### GROSS AREA: 199.00M2



# MATANGI BUILDING B1 **GROUND FLOOR**

#### APARTMENT 2



#### GROSS AREA: 53.00M2

# MATANGI BUILDING B1 **GROUND FLOOR**

#### **APARTMENT 3**





3 1 0.25 2 0.5 0

# MATANGI BUILDING B1 **GROUND FLOOR**

#### APARTMENT 4



GROSS AREA: 91.50M2



# MATANGI BUILDING B1 GROUND FLOOR

### APARTMENT 5





# MATANGI BUILDING B1 GROUND FLOOR

### APARTMENT 6







#### GROSS AREA: 105.00M2

# MATANGI BUILDING B1 FIRST FLOOR

#### APARTMENT 7



#### GROSS AREA: 59.00M2

# MATANGI BUILDING B1 FIRST FLOOR

#### APARTMENT 8



GROSS AREA: 90.00M2

# MATANGI BUILDING B1 FIRST FLOOR

APARTMENT 9





# MATANGI BUILDING B1 FIRST FLOOR

### APARTMENT 10



1 0.25

0.5 0

GROSS AREA: 190.50M2

# MATANGI BUILDING B2 GROUND FLOOR







# MATANGI BUILDING B2 FIRST FLOOR





# MATANGI BUILDING B2 SECOND FLOOR







# MATANGI BUILDING B2 GROUND FLOOR

### APARTMENT 1



GROSS AREA: 142.00M2





#### APARTMENT 2



GROSS AREA: 52.00M2

# MATANGI BUILDING B2 GROUND FLOOR

#### APARTMENT 3



#### GROSS AREA: 80.00M2



#### APARTMENT 4



GROSS AREA: 79.00M2



# MATANGI BUILDING B2 GROUND FLOOR

#