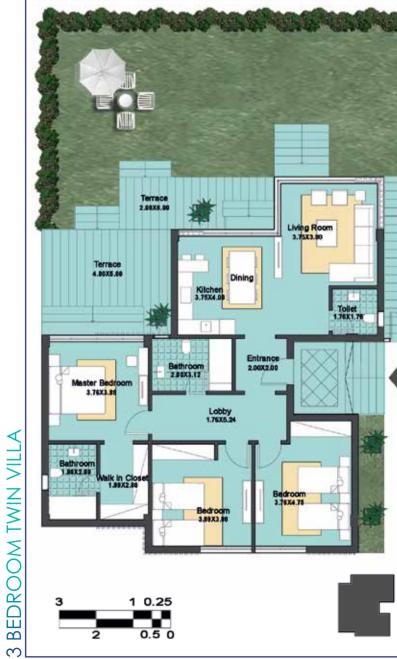

me fresh juice, or just chill with an ice cold beer. Our fabulous party nights host a variety of music that will suit everyone's taste. Remember, THE BEST NIGHTS ARE AT BUS STOP LOUNGE!

**f** Bus Stop New Cairo





# MARSA ALAM IS ONE OF THE BEST BEACHES IN THE WORLD!







# THE RESIDENCE KEY PLAN

- BEACH
- 2 BEACH BAR
- OUTDOOR GYM 3
- **BEACH ACTIVITIES**
- RESTAURANT 5
- SPA 6
- SWIMMING POOL
- 8 LANDSCAPE
- 9 HEALTH CLUB
- 10 B1 BUILDINGS (2 FLOORS)
- 11 B2 BUILDINGS (3 FLOORS)
- 12 B3 BUILDINGS (3 FLOORS)
- 13 B4 BUILDINGS (3 FLOORS)
- 14 TWIN VILLAS
- 15 MEETING SQUARE
- 16 VISITORS & SERVICES ENTRANCE
- 17 OWNERS ENTRANCE
- 18 SPORTS ZONE





# MATANGI TWIN VILLA GROUND



30

# MATANGI TWIN VILLA - A GROUND FLOOR 206m<sup>2</sup>



# MATANGI TWIN VILLA - B **GROUND FLOOR**









# MATANGI BUILDING B1 **GROUND FLOOR**





# MATANGI BUILDING B1 FIRST FLOOR









# MATANGI BUILDING B1 DUPLEX

#### **APARTMENT 1**



#### GROSS AREA: 199.00M2



# MATANGI BUILDING B1 **GROUND FLOOR**

#### APARTMENT 2



#### GROSS AREA: 53.00M2

# MATANGI BUILDING B1 **GROUND FLOOR**

#### **APARTMENT 3**





3 1 0.25 2 0.5 0

# MATANGI BUILDING B1 **GROUND FLOOR**

#### APARTMENT 4



GROSS AREA: 91.50M2



# MATANGI BUILDING B1 GROUND FLOOR

### APARTMENT 5





# MATANGI BUILDING B1 GROUND FLOOR

### APARTMENT 6







#### GROSS AREA: 105.00M2

# MATANGI BUILDING B1 FIRST FLOOR

#### APARTMENT 7



#### GROSS AREA: 59.00M2

# MATANGI BUILDING B1 FIRST FLOOR

#### APARTMENT 8



GROSS AREA: 90.00M2

# MATANGI BUILDING B1 FIRST FLOOR

APARTMENT 9





# MATANGI BUILDIN