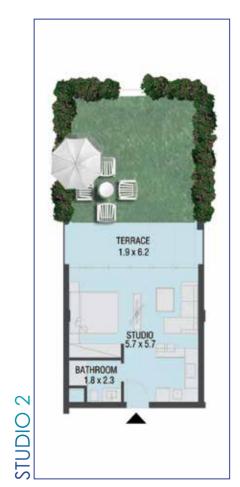

61.50M2

# MATANGI BUILDING B2 FIRST FLOOR

### **APARTMENT 9**



#### GROSS AREA: 95.00M2





# MATANGI BUILDING B2 FIRST FLOOR

#### APARTMENT 10







# MATANGI BUILDING B2 FIRST FLOOR

#### **APARTMENT 11**



GROSS AREA: 109.00M2





# MATANGI BUILDING B2 SECOND FLOOR

### APARTMENT 12



GROSS AREA: 52.50M2

# MATANGI BUILDING B2 **SECOND FLOOR**

#### **APARTMENT 13**







GROSS AREA: 74.00M2

# MATANGI BUILDING B2 SECOND FLOOR

#### APARTMENT 14



GROSS AREA: 93.00M2



# MATANGI BUILDING B2 SECOND FLOOR

#### **APARTMENT 15**



GROSS AREA: 155.50M2



















# MATANGI BUILDING B3 FIRST FLOOR



# MATANGI BUILDING B3 SECOND FLOOR



4 2 0.5 0



# MATANGI BUILDING B3 GROUND FLOOR

### APARTMENT 1





3 1 0.25

# MATANGI BUILDING B3 GROUND FLOOR

#### APARTMENT 2







#### GROSS AREA: 56.50 M2

# GROSS AREA: 54.00 M2

# MATANGI BUILDING B3 GROUND FLOOR

#### APARTMENT 3



#### GROSS AREA: 68.00 M2

# MATANGI BUILDING B3 GROUND FLOOR

#### APARTMENT 4



GROSS AREA: 69.00 M2



# MATANGI BUILDING B3 GROUND FLOOR

### APARTMENT 5



GROSS AREA: 56.50 M2



3 1 0.25

# MATANGI BUILDING B3 GROUND FLOOR

### APARTMENT 6



GROSS AREA: 54.00 M2

#### GROSS AREA: 185.50 M2



#### APARTMENT 7

MATANGI BUILDING B3 DUPLEX



# MATANGI BUILDING B3 FIRST FLOOR

APARTMENT 8



3 1 0.25

GROSS AREA: 56.00 M2

# MATANGI BUILDING B3 FIRST FLOOR

### APARTMENT 11



3 1 0.25

GROSS AREA: 56.00 M2

# MATANGI BUILDING B3 FIRST FLOOR

#### APARTMENT 9



3 1 0.25

GROSS AREA: 65.50 M2



#### APARTMENT 10



GROSS AREA: 73.50 M2



57

2 0.5 0

# MATANGI BUILDING B