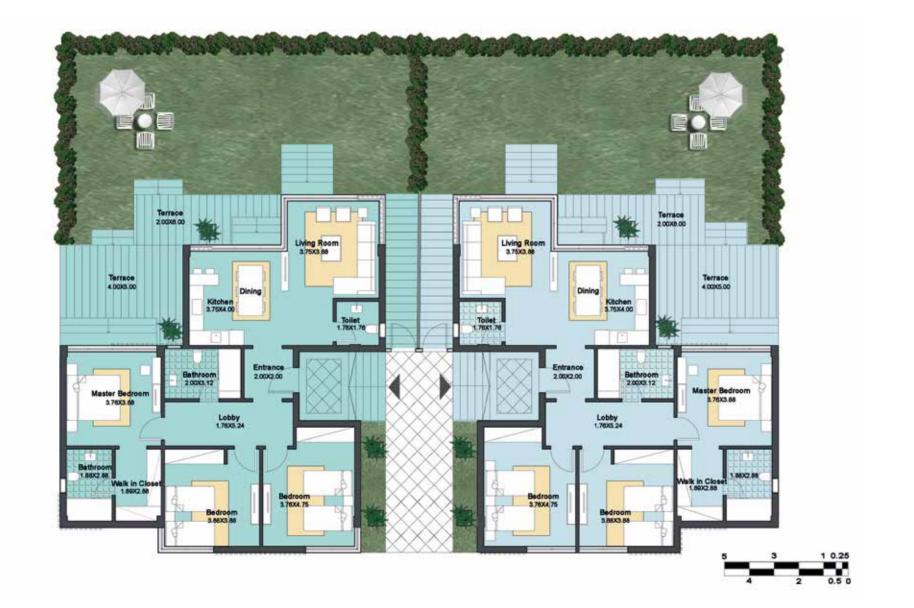

# MATANGI TWIN VILLA GROUND

30

# MATANGI TWIN VILLA - A GROUND FLOOR 206m<sup>2</sup>

# MATANGI TWIN VILLA - B **GROUND FLOOR**