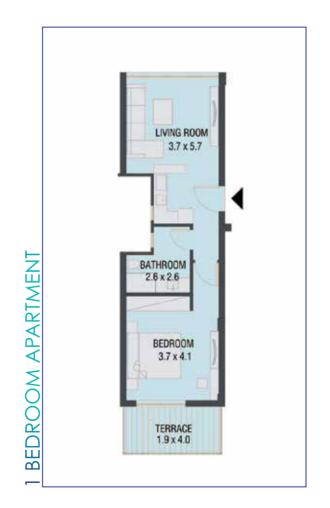

# THE APARTMENTS

With outstanding architecture and design, all Matangi apartments have been beautifully furnished with the latest in sophisticated, 21st century conveniences. The deluxe rooms have splendid panoramic views of the sea. Living here will feel like a permanent vacation.