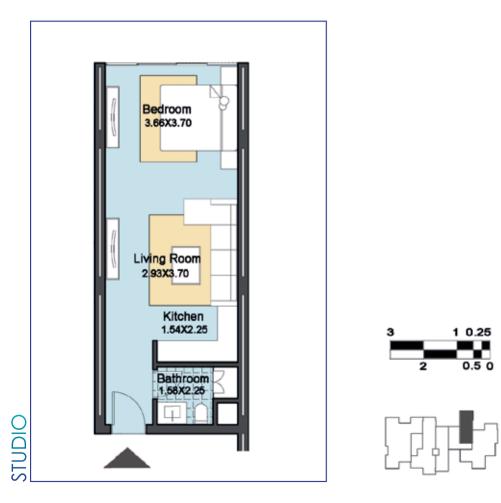

# THE STUDIOS

Matangi's studio apartments have endless breath-taking views of the sea and the glittering skyline that are not obstructed by any urban jungles. With floor to ceiling windows, all of the apartments offer superior, modern finishes, and outstanding services.

Enjoy delightful sea views from the comfort of your home! Spacious and breezy, the fresh, streamlined design gives you a unique, stress-free living space that you will just never want to leave.