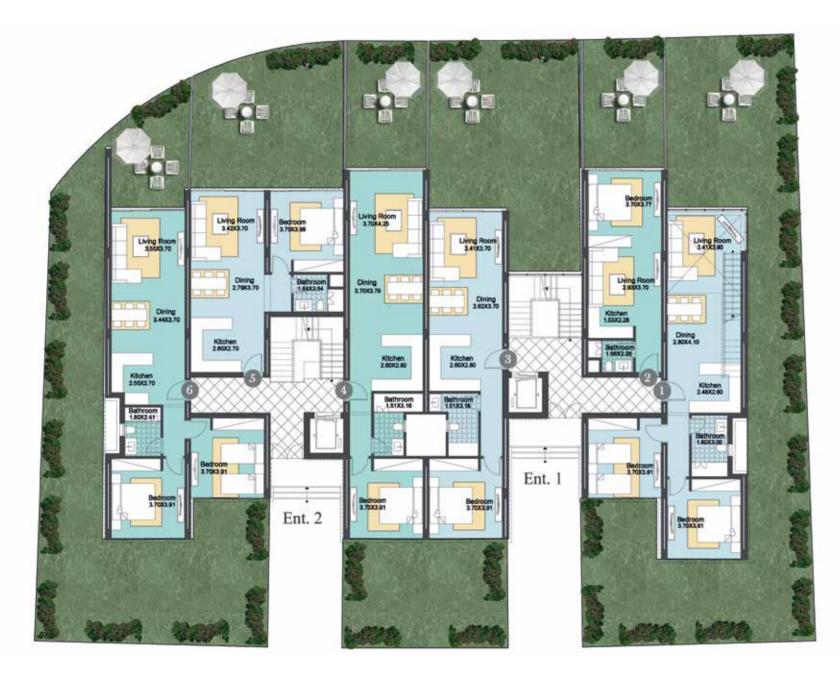

# MATANGI BUILDING B1 **GROUND FLOOR**

# MATANGI BUILDING B1 FIRST FLOOR

# MATANGI BUILDING B1 DUPLEX

#### **APARTMENT 1**

#### GROSS AREA: 199.00M2

#### APARTMENT 2

#### GROSS AREA: 53.00M2

#### **APARTMENT 3**

3 1 0.25 2 0.5 0

#### APARTMENT 4

GROSS AREA: 91.50M2

# MATANGI BUILDING B1 GROUND FLOOR

### APARTMENT 5

### APARTMENT 6

#### GROSS AREA: 105.00M2

#### APARTMENT 7

#### GROSS AREA: 59.00M2

#### APARTMENT 8

GROSS AREA: 90.00M2

# MATANGI BUILDING B1 FIRST FLOOR

APARTMENT 9

### APARTMENT 10

1 0.25

0.5 0

GROSS AREA: 190.50M2