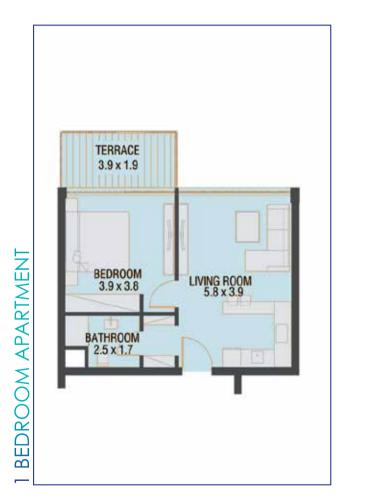

UND FLOOR**

### APARTMENT 3



GROSS AREA: 67.50 M2

# 3 1 0.25



# MATANGI BUILDING B4 **GROUND FLOOR**

## **APARTMENT 4**



3 1 0.25

#### GROSS AREA: 70.00 M2

#### GROSS AREA: 160.50 M2



#### APARTMENT 7

MATANGI BUILDING B4 DUPLEX









# MATANGI BUILDING B4 FIRST FLOOR

**APARTMENT 8** 





3 1 0.25 2 0.5 0

# MATANGI BUILDING B4 FIRST FLOOR

### **APARTMENT 11**



GROSS AREA: 67.00 M2

3 1 0.25



GROSS AREA: 69.50 M2

# MATANGI BUILDING B4 FIRST FLOOR

#### **APARTMENT 9**



GROSS AREA: 80.00 M2

# MATANGI BUILDING B4 FIRST FLOOR

#### **APARTMENT 10**



GROSS AREA: 67.00 M2





# MATANGI BUILDING B4 DUPLEX

#### APARTMENT 12





GROSS AREA: 170.50 M2

# MATANGI BUILDING B4 SECOND FLOOR

#### **APARTMENT 13**









# MATANGI BUILDING B4 FIRST FLOOR

APARTMENT 14





3 1 0.25

#### GROSS AREA: 66.50 M2

# MATANGI BUILDING B4 FIRST FLOOR

### APARTMENT 17



GROSS AREA: 74.50 M2





74

# MATANGI BUILDING B4 FIRST FLOOR

#### APARTMENT 15



GROSS AREA: 69.00 M2



#### APARTMENT 16



GROSS AREA: 69.00 M2



# MATANGI BUILDING B4 SECOND FLOOR

#### APARTMENT 18





1 0.25

GROSS AREA: 134.00 M2

#### DISCLAIMER

- 1. Room measurements may not be consistent and do not include wall finishes or additional construction.
- 2. Diagrams are for illustrative purposes only.
- 3. All finishes, furniture, fences, etc. are shown for illustrative purposes only; refer to the sales contract annex for finishing specifications.
- 4. All landscaping visuals are for illustrative purposes only.
- 5. All renderings and other visual materials, designs, etc. are for de