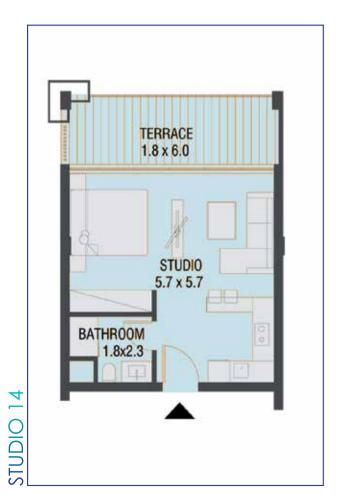

# THE STUDIOS

Matangi's studio apartments have endless breath-taking views of the sea and the glittering skyline that are not obstructed by any urban jungles. With floor to ceiling windows, all of the apartments offer superior, modern finishes, and outstanding services.

Enjoy delightful sea views from the comfort of your home! Spacious and breezy, the fresh, streamlined design gives you a unique, stress-free living space that you will just never want to leave.