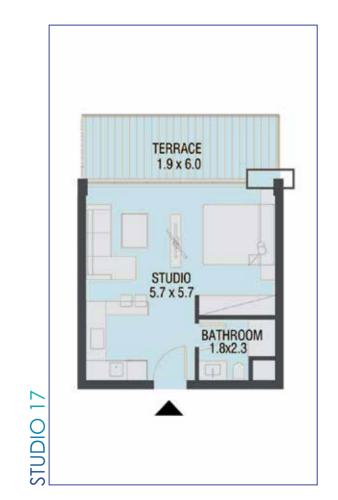

# THE STUDIOS

Matangi's studio apartments have endless breath-taking views of the sea and the glittering skyline that are not obstructed by any urban jungles. With floor to ceiling windows, all of the apartments offer superior, modern finishes, and outstanding services.

Enjoy delightful sea views from the comfort of your home! Spacious and breezy, the fresh, streamlined design gives you a unique, stress-free living space that you will just never want to leave.