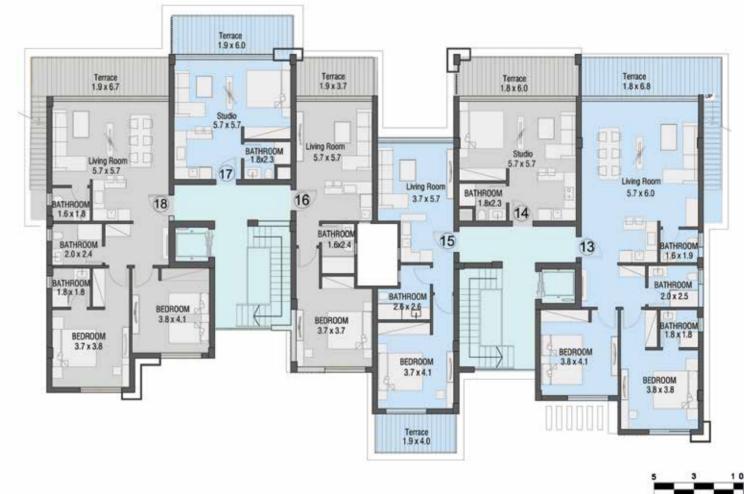

# MATANGI BUILDING B3 FIRST FLOOR

# MATANGI BUILDING B3 SECOND FLOOR

4 2 0.5 0

# MATANGI BUILDING B3 GROUND FLOOR

### APARTMENT 1

3 1 0.25

#### APARTMENT 2

#### GROSS AREA: 56.50 M2

# GROSS AREA: 54.00 M2

#### APARTMENT 3

#### GROSS AREA: 68.00 M2

#### APARTMENT 4

GROSS AREA: 69.00 M2

### APARTMENT 5

GROSS AREA: 56.50 M2

3 1 0.25

### APARTMENT 6

GROSS AREA: 54.00 M2

#### GROSS AREA: 185.50 M2

#### APARTMENT 7

MATANGI BUILDING B3 DUPLEX