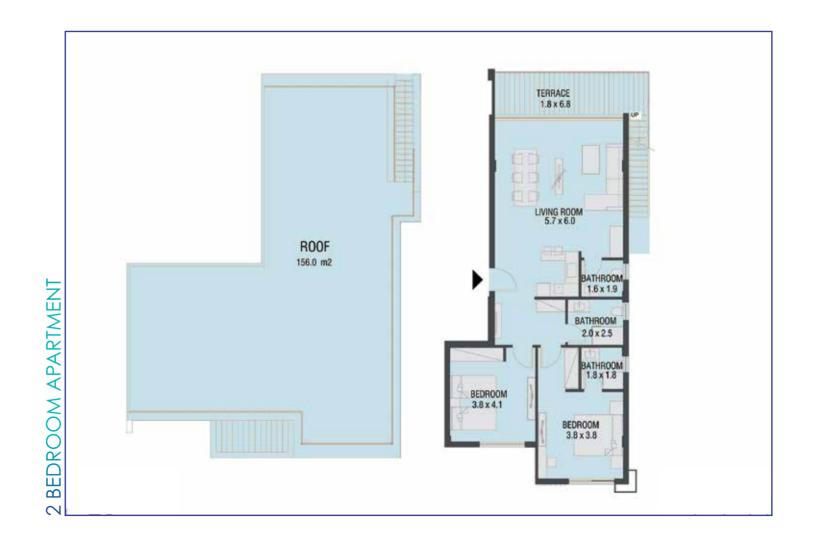

# THE APARTMENTS

With outstanding architecture and design, all Matangi apartments have been beautifully furnished with the latest in sophisticated, 21st century conveniences. The deluxe rooms have splendid panoramic views of the sea. Living here will feel like a permanent vacation.

# THE STUDIOS

Matangi's studio apartments have endless breath-taking views of the sea and the glittering skyline that are not obstructed by any urban jungles. With floor to ceiling windows, all of the apartments offer superior, modern finishes, and outstanding services.