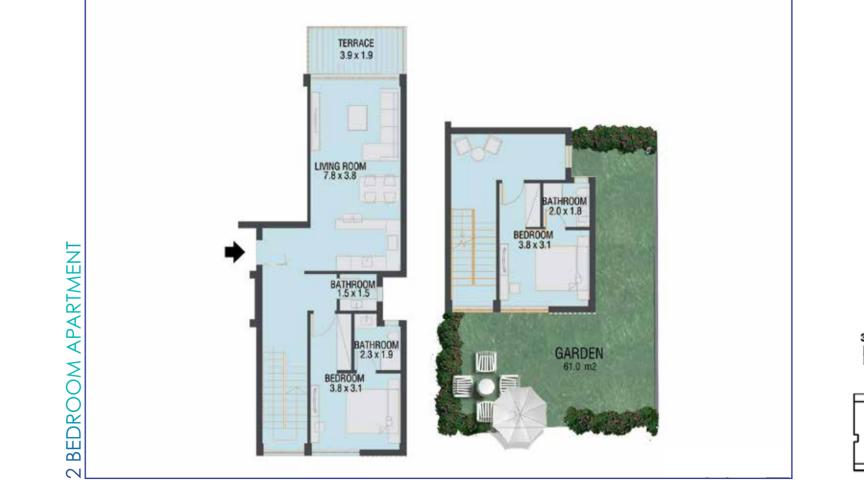

NT 16



GROSS AREA: 69.50 M2







# MATANGI BUILDING B3 SECOND FLOOR

#### APARTMENT 18





GROSS AREA: 136.00 M2





# MATANGI BUILDING B4 FIRST FLOOR



3 1 0.25 4 2 0.5 0

# MATANGI BUILDING B4 SECOND FLOOR





# MATANGI BUILDING B4 GROUND FLOOR

#### APARTMENT 1



GROSS AREA: 61.00 M2

#### 3 1 0.25 2 0.5 0



# MATANGI BUILDING B4 GROUND FLOOR

### APARTMENT 6







#### GROSS AREA: 60.50 M2

# MATANGI BUILDING B4 GROUND FLOOR

#### APARTMENT 2





# MATANGI BUILDING B4 GROUND FLOOR

#### APARTMENT 5



GROSS AREA: 73.00 M2

#### GROSS AREA: 74.00 M2







# MATANGI BUILDING B4 **GROUND FLOOR**

### APARTMENT 3



GROSS AREA: 67.50 M2

# 3 1 0.25



# MATANGI BUILDING B4 **GROUND FLOOR**

## **APARTMENT 4**



3 1 0.25

#### GROSS AREA: 70.00 M2

#### GROSS AREA: 160.50 M2



#### APARTMENT 7

MATANGI BUILDING B4 DUPLEX









# MATANGI BUILDING B4 FIRST FLOOR

**APARTMENT 8** 





3 1 0.25 2 0.5 0

# MATANGI BUILDING B4 FIRST FLOOR

### **APARTMENT 11**



GROSS AREA: 67.00 M2

3 1 0.25



GROSS AREA: 69.50 M2

# MATANGI BUILDING B4 FIRST FLOOR

#### **APARTMENT 9**



GROSS AREA: 80.00 M2

# MATANGI BUILDING B4 FIRST FLOOR

#### **APARTMENT 10**



GROSS AREA: 67.00 M2





# MATANGI BUILDING B4 DUPLEX

#### APARTMENT 12





GROSS AREA: 170.50 M2

# MATANGI BUILDING B4 SECOND FLOOR

#### **APARTMENT 13**









# MATANGI BUILDING B4 FIRST FLOOR

APARTMENT 14





3 1 0.25

#### GROSS AREA: 66.50 M2

# MATANGI BUILDING B4 FIRST FLOOR

### APARTMENT 17



GROSS AREA: 74.50 M2





74

# MATANGI BUILDING B4 FIRST FLOOR

#### APARTMENT 15



GROSS AREA: 6