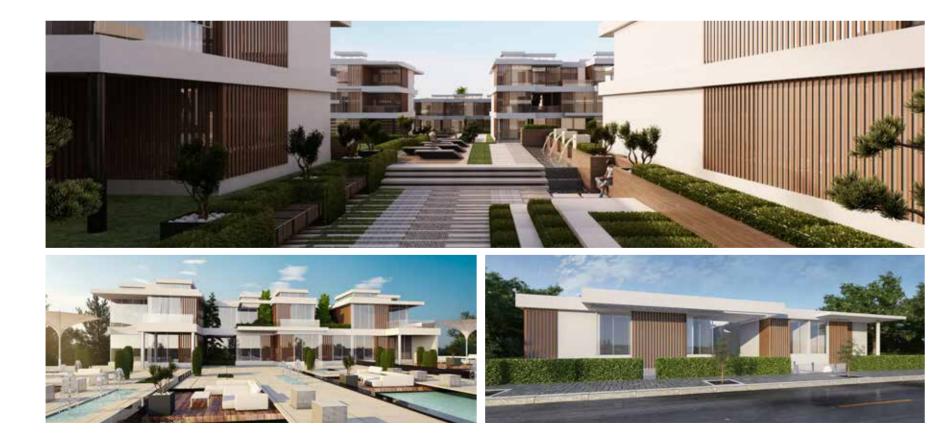

# THE VILLAS

Matangi's state-of-the-art villas were exclusively designed to capture the essence of the surrounding beachfront and landscape. These tastefully designed villas feature spacious living rooms that open out to your own personal pools, mini gardens and private sundecks.

# THE INTERIORS

All of the villas were built with great attention to detail, and include extravagant modern finishes. The designs boast sleek, and clean-cut forms with homely comforts; paired with our spectacular services, it makes for a luxurious living experience.

Enjoy the many perks and indulgences that our residences offer. Homeowners will enjoy a superior slumber, waking up to a stunning view of the beach. Aside from the life-changing views, the villas also come with a full complement of opulent, in-room amenities and lavish bathrooms.