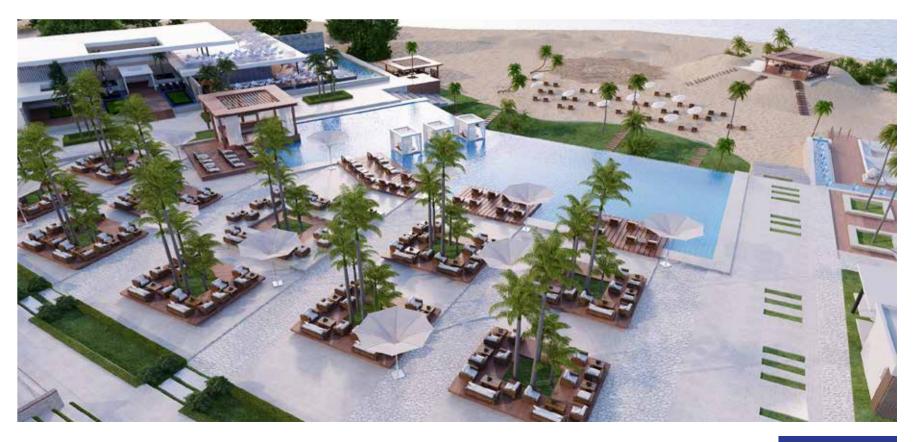

# THE INFINITY POOL

Our opulent pool has been developed with floating pergolas, a bar, and a massage area to soothe and ease the stresses of everyday life. With no boundaries blocking your view, the serenity from the illusion of water flowing over the edges will lull all of your troubles away. The plush pool area is ideal for all-day lounging, whether you are on your own or with your family and friends.

# THE FACILITIES AND SERVICES

Whether you are seeking great food and drink, a swim, afternoon drinks, or even free Wi-Fi, Matangi has it all, and provides it with excellence. Friendly, 24-hour staff and animation teams go out of their way to make your stay perfect. Here are a few of the features that you can enjoy:

Infinity Pool Outdoor Cinema Yachting Club Horse Stable Golf Course Gym & Spa Beauty Center Community Center Retail Area Beach Club Sports Facilities

Plus several other delightful options!