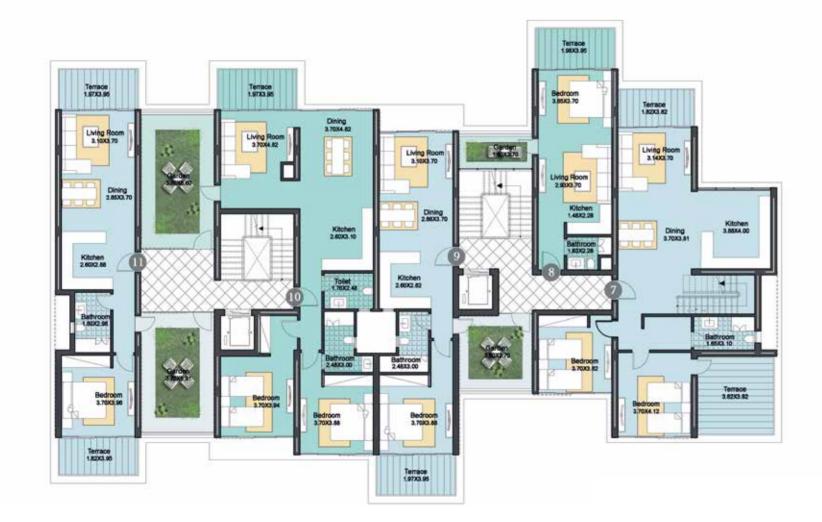

# MATANGI BUILDING B2 GROUND FLOOR

# MATANGI BUILDING B2 FIRST FLOOR

# MATANGI BUILDING B2 SECOND FLOOR

### APARTMENT 1

GROSS AREA: 142.00M2

#### APARTMENT 2

GROSS AREA: 52.00M2

#### APARTMENT 3

#### GROSS AREA: 80.00M2

#### APARTMENT 4

GROSS AREA: 79.00M2

### APARTMENT 5

GROSS AREA: 66.00M2

### APARTMENT 6

GROSS AREA: 97.00M2

#### GROSS AREA: 274.00M2

#### APARTMENT 7

MATANGI BUILDING B2 DUPLEX

25

### **APARTMENT 8**

GROSS AREA: 61.50M2

### **APARTMENT 9**

#### GROSS AREA: 95.00M2

#### APARTMENT 10

#### **APARTMENT 11**

GROSS AREA: 109.00M2

### APARTMENT 12

GROSS AREA: 52.50M2

# MATANGI BUILDING B2 **SECOND FLOOR**

#### **APARTMENT 13**

GROSS AREA: 74.00M2

#### APARTMENT 14

GROSS AREA: 93.00M2

#### **APARTMENT 15**

GROSS AREA: 155.50M2