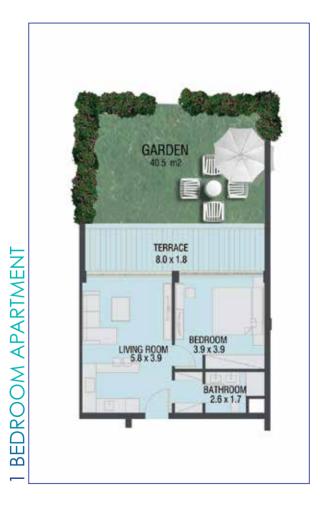

GI BUILDING B3 SECOND FLOOR

#### APARTMENT 14





# MATANGI BUILDING B3 SECOND FLOOR

### APARTMENT 17







GROSS AREA: 56.00 M2

# MATANGI BUILDING B3 SECOND FLOOR

#### APARTMENT 15



3 1 0.25 2 0.5 0

GROSS AREA: 68.50 M2

# MATANGI BUILDING B3 SECOND FLOOR

#### APARTMENT 16



GROSS AREA: 69.50 M2







# MATANGI BUILDING B3 SECOND FLOOR

#### APARTMENT 18





GROSS AREA: 136.00 M2





# MATANGI BUILDING B4 FIRST FLOOR



3 1 0.25 4 2 0.5 0

# MATANGI BUILDING B4 SECOND FLOOR





# MATANGI BUILDING B4 GROUND FLOOR

#### APARTMENT 1



GROSS AREA: 61.00 M2

#### 3 1 0.25 2 0.5 0



# MATANGI BUILDING B4 GROUND FLOOR

### APARTMENT 6







#### GROSS AREA: 60.50 M2

# MATANGI BUILDING B4 GROUND FLOOR

#### APARTMENT 2





# MATANGI BUILDING B4 GROUND FLOOR

#### APARTMENT 5



GROSS AREA: 73.00 M2

#### GROSS AREA: 74.00 M2







# MATANGI BUILDING B4 **GROUND FLOOR**

### APARTMENT 3



GROSS AREA: 67.50 M2

# 3 1 0.25



# MATANGI BUILDING B4 **GROUND FLOOR**

## **APARTMENT 4**



3 1 0.25

#### GROSS AREA: 70.00 M2

#### GROSS AREA: 160.50 M2



#### APARTMENT 7

MATANGI BUILDING B4 DUPLEX









# MATANGI BUILDING B4 FIRST FLOOR

**APARTMENT 8** 





3 1 0.25 2 0.5 0

# MATANGI BUILDING B4 FIRST FLOOR

### **APARTMENT 11**



GROSS AREA: 67.00 M2

3 1 0.25



GROSS AREA: 69.50 M2

# MATANGI BUILDING B4 FIRST FLOOR

#### **APARTMENT 9**



GROSS AREA: 80.00 M2

# MATANGI BUILDING B4 FIRST FLOOR

#### **APARTMENT 10**



GROSS AREA: 67.00 M2





# MATANGI BUILDING B4 DUPLEX

#### APARTMENT 12





GROSS AREA: 170.50 M2

# MATANGI BUILDING B4 SECOND FLO