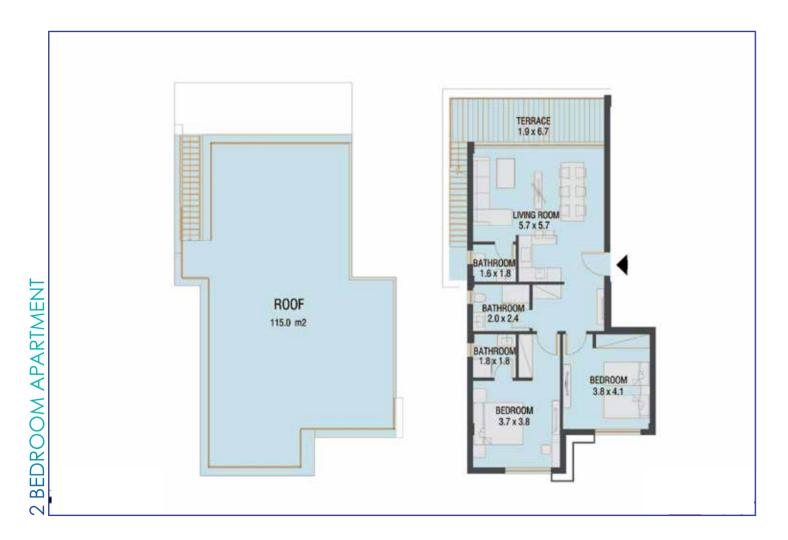

# THE APARTMENTS

With outstanding architecture and design, all Matangi apartments have been beautifully furnished with the latest in sophisticated, 21st century conveniences. The deluxe rooms have splendid panoramic views of the sea. Living here will feel like a permanent vacation.