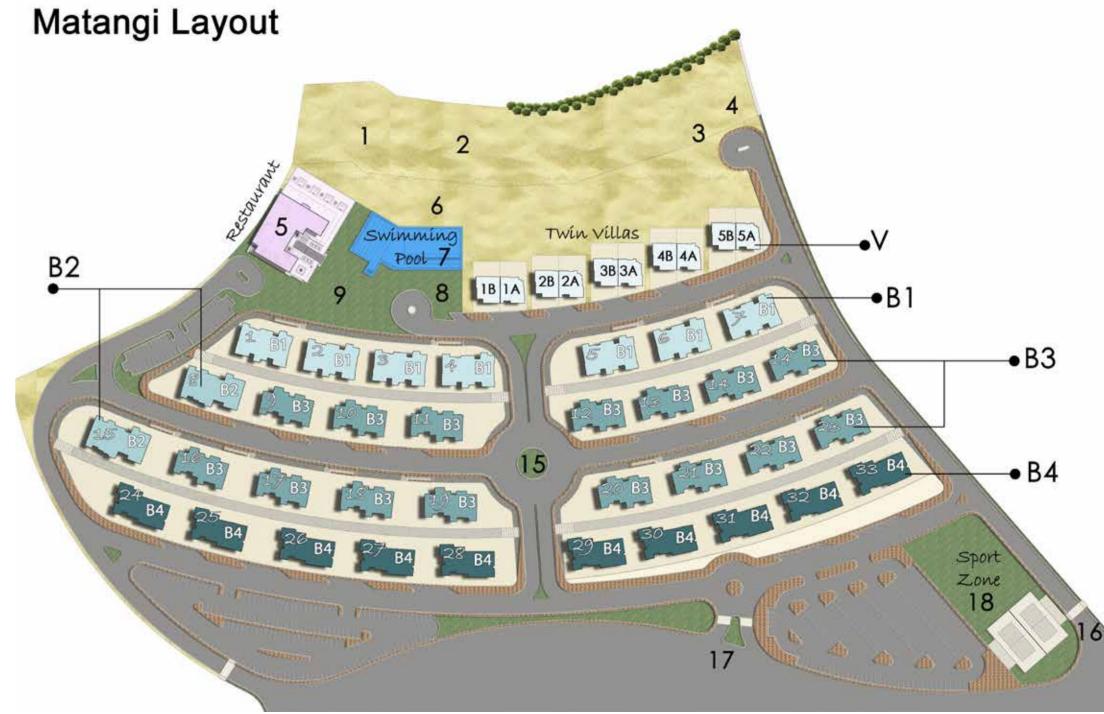

# THE RESIDENCE KEY PLAN

- BEACH
- 2 BEACH BAR
- OUTDOOR GYM 3
- **BEACH ACTIVITIES**
- RESTAURANT 5
- SPA 6
- SWIMMING POOL
- 8 LANDSCAPE
- 9 HEALTH CLUB
- 10 B1 BUILDINGS (2 FLOORS)
- 11 B2 BUILDINGS (3 FLOORS)
- 12 B3 BUILDINGS (3 FLOORS)
- 13 B4 BUILDINGS (3 FLOORS)
- 14 TWIN VILLAS
- 15 MEETING SQUARE
- 16 VISITORS & SERVICES ENTRANCE
- 17 OWNERS ENTRANCE
- 18 SPORTS ZONE