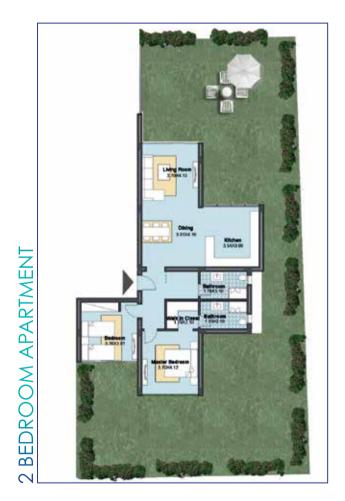

EA: 53.00M2

# MATANGI BUILDING B1 **GROUND FLOOR**

#### **APARTMENT 3**





3 1 0.25 2 0.5 0

# MATANGI BUILDING B1 **GROUND FLOOR**

#### APARTMENT 4



GROSS AREA: 91.50M2



# MATANGI BUILDING B1 GROUND FLOOR

### APARTMENT 5





# MATANGI BUILDING B1 GROUND FLOOR

### APARTMENT 6







#### GROSS AREA: 105.00M2

# MATANGI BUILDING B1 FIRST FLOOR

#### APARTMENT 7



#### GROSS AREA: 59.00M2

# MATANGI BUILDING B1 FIRST FLOOR

#### APARTMENT 8



GROSS AREA: 90.00M2

# MATANGI BUILDING B1 FIRST FLOOR

APARTMENT 9





# MATANGI BUILDING B1 FIRST FLOOR

### APARTMENT 10



1 0.25

0.5 0

GROSS AREA: 190.50M2

# MATANGI BUILDING B2 GROUND FLOOR







# MATANGI BUILDING B2 FIRST FLOOR





# MATANGI BUILDING B2 SECOND FLOOR







# MATANGI BUILDING B2 GROUND FLOOR

### APARTMENT 1



GROSS AREA: 142.00M2





#### APARTMENT 2



GROSS AREA: 52.00M2

# MATANGI BUILDING B2 GROUND FLOOR

#### APARTMENT 3



#### GROSS AREA: 80.00M2



#### APARTMENT 4



GROSS AREA: 79.00M2



# MATANGI BUILDING B2 GROUND FLOOR

### APARTMENT 5





GROSS AREA: 66.00M2

# MATANGI BUILDING B2 GROUND FLOOR

### APARTMENT 6



GROSS AREA: 97.00M2





#### GROSS AREA: 274.00M2



#### APARTMENT 7

MATANGI BUILDING B2 DUPLEX







25

# MATANGI BUILDING B2 FIRST FLOOR

### **APARTMENT 8**



GROSS AREA: 61.50M2

# MATANGI BUILDING B2 FIRST FLOOR

### **APARTMENT 9**



#### GROSS AREA: 95.00M2





# MATANGI BUILDING B2 FIRST FLOOR

#### APARTMENT 10







# MATANGI BUILDING B2 FIRST FLOOR

#### **APARTMENT 11**



GROSS AREA: 109.00M2





# MATANGI BUILDING B2 SECOND FLOOR

### APARTMEN