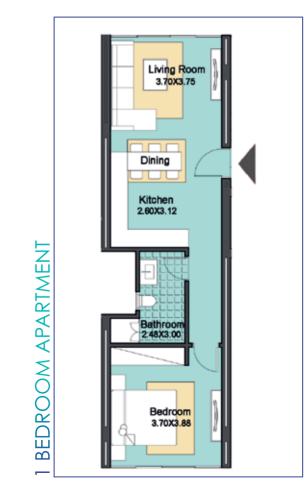

# THE APARTMENTS

With outstanding architecture and design, all Matangi apartments have been beautifully furnished with the latest in sophisticated, 21st century conveniences. The deluxe rooms have splendid panoramic views of the sea. Living here will feel like a permanent vacation.