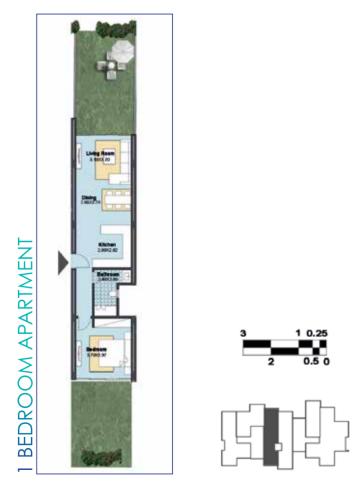

# THE APARTMENTS

With outstanding architecture and design, all Matangi apartments have been beautifully furnished with the latest in sophisticated, 21st century conveniences. The deluxe rooms have splendid panoramic views of the sea. Living here will feel like a permanent vacation.