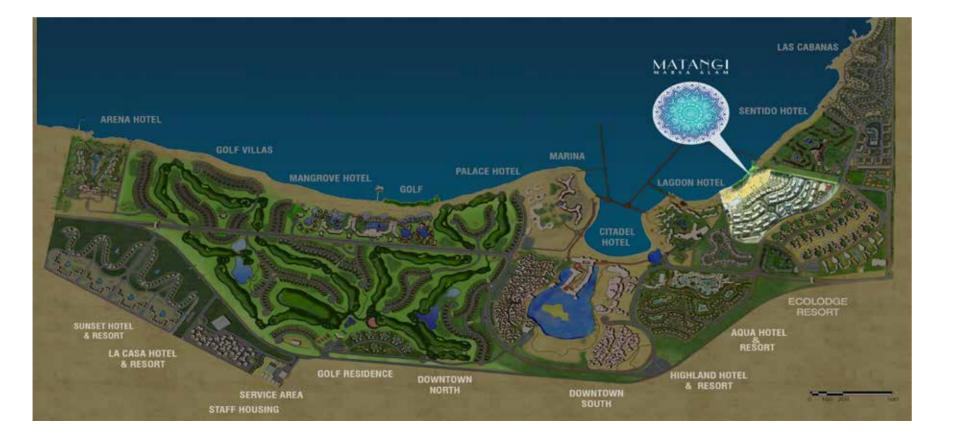

# THE LOCATION

Nestled in Oriental Coast, the ultimate destination in Marsa Alam, Matangi is thirty minutes from the Marsa Alam Airport, and approximately 100 minutes from the Hurghada Airport.

Oriental Coast spans throughout a seven kilometer beach, with various water and beach activities such as kite surfing, diving, sand boarding, and paint ball, to name a few.

# THE MASTER PLAN: ORIENTAL COAST

The ultimate build out target is to remain below %20 coverage of the site area, with no development allowance for the zones of the national road strip or coastal path strip. Various sports facilities include swimming pools, a tennis court, a ball court, a sports arena, and water sports, which gravitate around the marina and yacht club, golf course, and the equestrian center. The weather is warm but dry, with evening breezes. The built out resort will contain over 4,200 hotel accommodations (resorts, hotels, & inns) grouped mainly in seven large size developments, The permanent residential dwellings from the bulk of the core of development includes support facilities like retail, services, commercial, entertainment, and educational institutions, as well as the recreational facilities for both the permanent population and visitors. There is an additional allocation for employment within a factory shop/service commercial area with an independent vehicular access.

The Oriental Coast resort has the potential to attract 12,000 visitors, create employment for 6.000 staff members, and provide permanent residences for a significant number of them. A management structure for the whole resort is going to be implemented in order to enforce the final image guidelines as well as provide all services needed to maintain this image. The master planning was prepared by Wimberly, Allison, Tong & Goo (WATG).