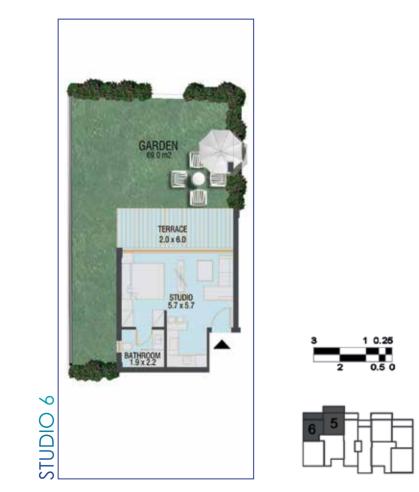

# THE STUDIOS

Matangi's studio apartments have endless breath-taking views of the sea and the glittering skyline that are not obstructed by any urban jungles. With floor to ceiling windows, all of the apartments offer superior, modern finishes, and outstanding services.

Enjoy delightful sea views from the comfort of your home! Spacious and breezy, the fresh, streamlined design gives you a unique, stress-free living space that you will just never want to leave.