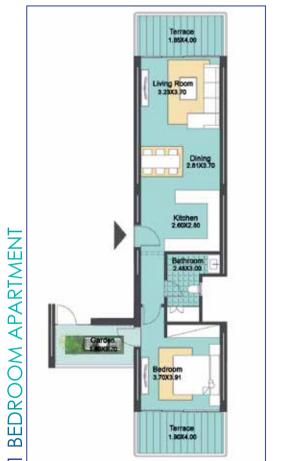

B **GROUND FLOOR**









# MATANGI BUILDING B1 **GROUND FLOOR**





# MATANGI BUILDING B1 FIRST FLOOR









# MATANGI BUILDING B1 DUPLEX

#### **APARTMENT 1**



#### GROSS AREA: 199.00M2



# MATANGI BUILDING B1 **GROUND FLOOR**

#### APARTMENT 2



#### GROSS AREA: 53.00M2

# MATANGI BUILDING B1 **GROUND FLOOR**

#### **APARTMENT 3**





3 1 0.25 2 0.5 0

# MATANGI BUILDING B1 **GROUND FLOOR**

#### APARTMENT 4



GROSS AREA: 91.50M2



# MATANGI BUILDING B1 GROUND FLOOR

### APARTMENT 5





# MATANGI BUILDING B1 GROUND FLOOR

### APARTMENT 6







#### GROSS AREA: 105.00M2

# MATANGI BUILDING B1 FIRST FLOOR

#### APARTMENT 7



#### GROSS AREA: 59.00M2

# MATANGI BUILDING B1 FIRST FLOOR

#### APARTMENT 8



GROSS AREA: 90.00M2

# MATANGI BUILDING B1 FIRST FLOOR

APARTMENT 9





# MATANGI BUILDING B1 FIRST FLOOR

### APARTMENT 10



1 0.25

0.5 0

GROSS AREA: 190.50M2

# MATANGI BUILDING B2 GROUND FLOOR







# MATANGI BUILDING B2 FIRST FLOOR





# MATANGI BUILDING B2 SECOND FLOOR







# MATANGI BUILDING B2 GROUND FLOOR

### APARTMENT 1



GROSS AREA: 142.00M2





#### APARTMENT 2



GROSS AREA: 52.00M2

# MATANGI BUILDING B2 GROUND FLOOR

#### APARTMENT 3



#### GROSS AREA: 80.00M2



#### APARTMENT 4



GROSS AREA: 79.00M2



# MATANGI BUILDING B2 GROUND FLOOR

### APARTMENT 5





GROSS AREA: 66.00M2

# MATANGI BUILDING B2 GROUND FLOOR

### APARTMENT 6



GROSS AREA: 97.00M2





#### GROSS AREA: 274.00M2



#### APARTMENT 7

MATANGI BUILDING B2 DUPLEX







25

# MATANGI BUILDING B2 FIRST FLOOR

### **APARTMENT 8**



GROSS AREA: 61.50M2

# MATANGI