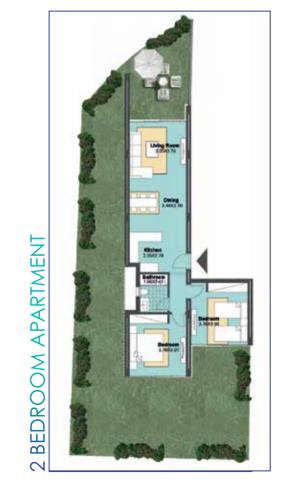

#### **APARTMENT 1**

#### GROSS AREA: 199.00M2

#### APARTMENT 2

#### GROSS AREA: 53.00M2

#### **APARTMENT 3**

3 1 0.25 2 0.5 0

#### APARTMENT 4

GROSS AREA: 91.50M2