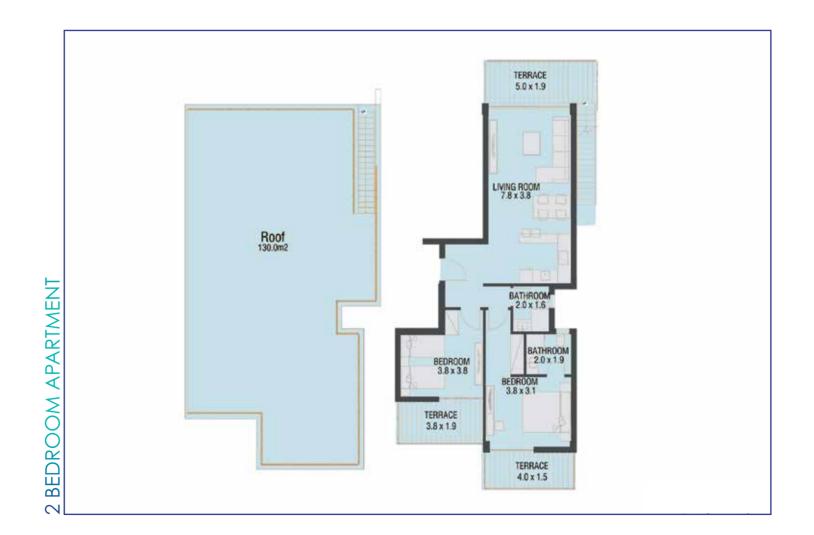

# THE APARTMENTS

With outstanding architecture and design, all Matangi apartments have been beautifully furnished with the latest in sophisticated, 21st century conveniences. The deluxe rooms have splendid panoramic views of the sea. Living here will feel like a permanent vacation.