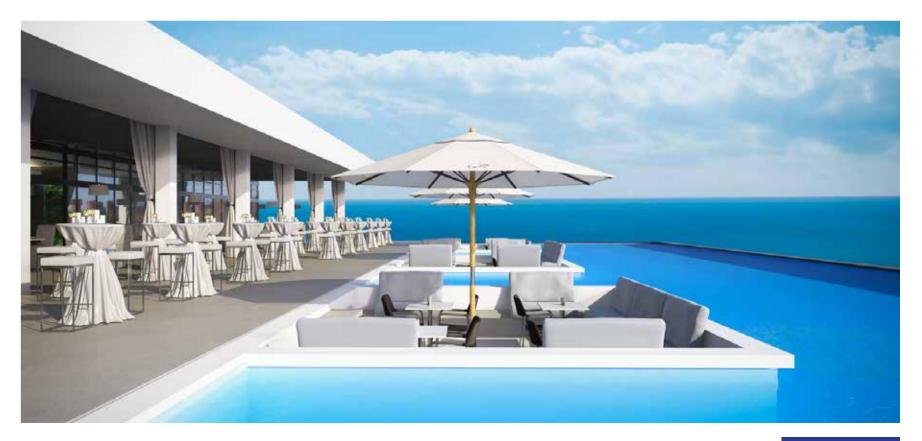

# THE INFINITY POOL

Our opulent pool has been developed with floating pergolas, a bar, and a massage area to soothe and ease the stresses of everyday life. With no boundaries blocking your view, the serenity from the illusion of water flowing over the edges will lull all of your troubles away. The plush pool area is ideal for all-day lounging, whether you are on your own or with your family and friends.