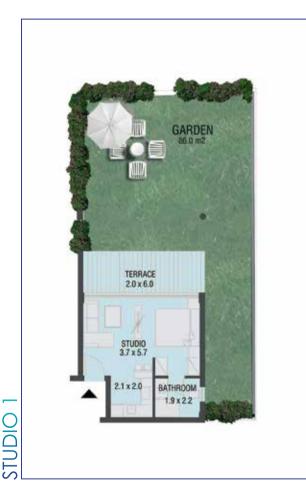

MATANGI BUILDING B2 FIRST FLOOR

### **APARTMENT 8**



GROSS AREA: 61.50M2

# MATANGI BUILDING B2 FIRST FLOOR

### **APARTMENT 9**



#### GROSS AREA: 95.00M2





# MATANGI BUILDING B2 FIRST FLOOR

#### APARTMENT 10







# MATANGI BUILDING B2 FIRST FLOOR

#### **APARTMENT 11**



GROSS AREA: 109.00M2





# MATANGI BUILDING B2 SECOND FLOOR

### APARTMENT 12



GROSS AREA: 52.50M2

# MATANGI BUILDING B2 **SECOND FLOOR**

#### **APARTMENT 13**







GROSS AREA: 74.00M2

# MATANGI BUILDING B2 SECOND FLOOR

#### APARTMENT 14



GROSS AREA: 93.00M2



# MATANGI BUILDING B2 SECOND FLOOR

#### **APARTMENT 15**



GROSS AREA: 155.50M2



















# MATANGI BUILDING B3 FIRST FLOOR



# MATANGI BUILDING B3 SECOND FLOOR



4 2 0.5 0



# MATANGI BUILDING B3 GROUND FLOOR

### APARTMENT 1





3 1 0.25

# MATANGI BUILDING B3 GROUND FLOOR

#### APARTMENT 2







#### GROSS AREA: 56.50 M2

# GROSS AREA: 54.00 M2

# MATANGI BUILDING B3 GROUND FLOOR

#### APARTMENT 3



#### GROSS AREA: 68.00 M2

# MATANGI BUILDING B3 GROUND FLOOR

#### APARTMENT 4



GROSS AREA: 69.00 M2



# MATANGI BUILDING B3 GROUND FLOOR

### APARTMENT 5



GROSS AREA: 56.50 M2



3 1 0.25

# MATANGI BUILDING B3 GROUND FLOOR

### APARTMENT 6



GROSS AREA: 54.00 M2

#### GROSS AREA: 185.50 M2



#### APARTMENT 7

MATANGI BUILDING B3 DUPLEX



# MATANGI BUILDING B3 FIRST FLOOR

APARTMENT 8



3 1 0.25

GROSS AREA: 56.00 M2

# MATANGI BUILDING B3 FIRST FLOOR

### APARTMENT 11



3 1 0.25

GROSS AREA: 56.00 M2

# MATANGI BUILDING B3 FIRST FLOOR

#### APARTMENT 9



3 1 0.25

GROSS AREA: 65.50 M2



#### APART