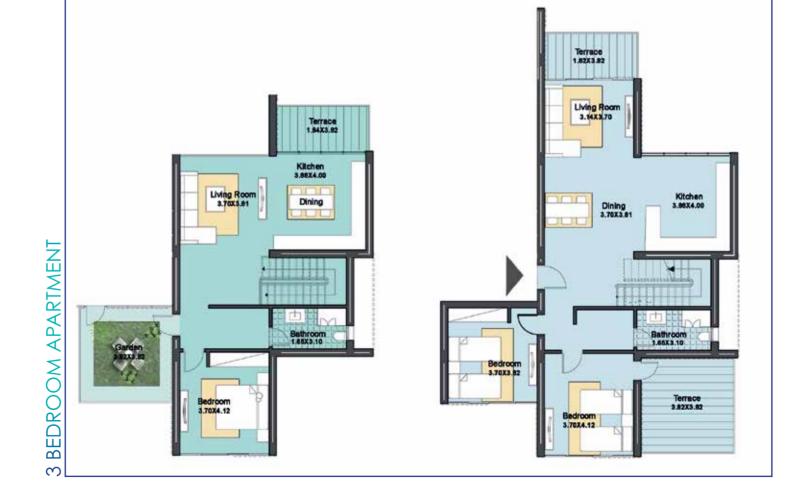

#### **APARTMENT 1**

#### GROSS AREA: 199.00M2

#### APARTMENT 2

#### GROSS AREA: 53.00M2

#### **APARTMENT 3**

3 1 0.25 2 0.5 0

#### APARTMENT 4

GROSS AREA: 91.50M2