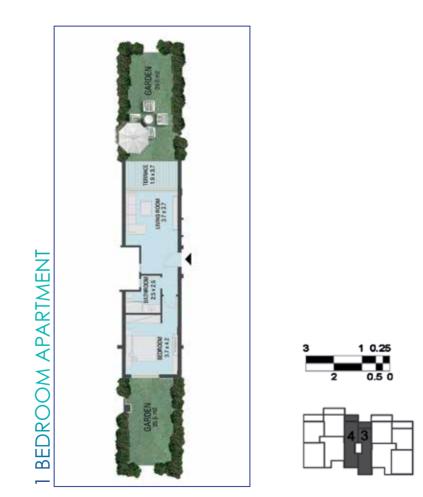

DING B2 FIRST FLOOR

#### APARTMENT 10







# MATANGI BUILDING B2 FIRST FLOOR

#### **APARTMENT 11**



GROSS AREA: 109.00M2





# MATANGI BUILDING B2 SECOND FLOOR

### APARTMENT 12



GROSS AREA: 52.50M2

# MATANGI BUILDING B2 **SECOND FLOOR**

#### **APARTMENT 13**







GROSS AREA: 74.00M2

# MATANGI BUILDING B2 SECOND FLOOR

#### APARTMENT 14



GROSS AREA: 93.00M2



# MATANGI BUILDING B2 SECOND FLOOR

#### **APARTMENT 15**



GROSS AREA: 155.50M2



















# MATANGI BUILDING B3 FIRST FLOOR



# MATANGI BUILDING B3 SECOND FLOOR



4 2 0.5 0



# MATANGI BUILDING B3 GROUND FLOOR

### APARTMENT 1





3 1 0.25

# MATANGI BUILDING B3 GROUND FLOOR

#### APARTMENT 2







#### GROSS AREA: 56.50 M2

# GROSS AREA: 54.00 M2

# MATANGI BUILDING B3 GROUND FLOOR

#### APARTMENT 3



#### GROSS AREA: 68.00 M2

# MATANGI BUILDING B3 GROUND FLOOR

#### APARTMENT 4



GROSS AREA: 69.00 M2



# MATANGI BUILDING B3 GROUND FLOOR

### APARTMENT 5



GROSS AREA: 56.50 M2



3 1 0.25

# MATANGI BUILDING B3 GROUND FLOOR

### APARTMENT 6



GROSS AREA: 54.00 M2

#### GROSS AREA: 185.50 M2



#### APARTMENT 7

MATANGI BUILDING B3 DUPLEX



# MATANGI BUILDING B3 FIRST FLOOR

APARTMENT 8



3 1 0.25

GROSS AREA: 56.00 M2

# MATANGI BUILDING B3 FIRST FLOOR

### APARTMENT 11



3 1 0.25

GROSS AREA: 56.00 M2

# MATANGI BUILDING B3 FIRST FLOOR

#### APARTMENT 9



3 1 0.25

GROSS AREA: 65.50 M2



#### APARTMENT 10



GROSS AREA: 73.50 M2



57

2 0.5 0

# MATANGI BUILDING B3 DUPLEX

#### APARTMENT 12





2 0.5 0

GROSS AREA: 185.00 M2

# MATANGI BUILDING B3 SECOND FLOOR

#### APART