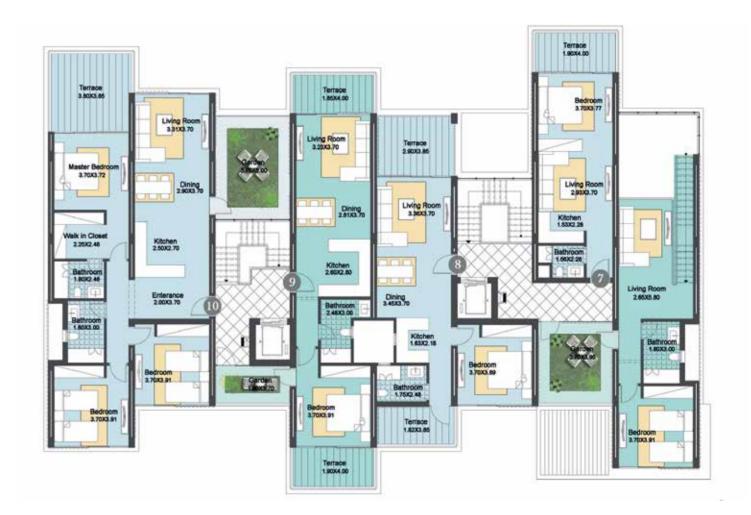

# MATANGI TWIN VILLA GROUND

30

# MATANGI TWIN VILLA - A GROUND FLOOR 206m<sup>2</sup>

# MATANGI TWIN VILLA - B **GROUND FLOOR**