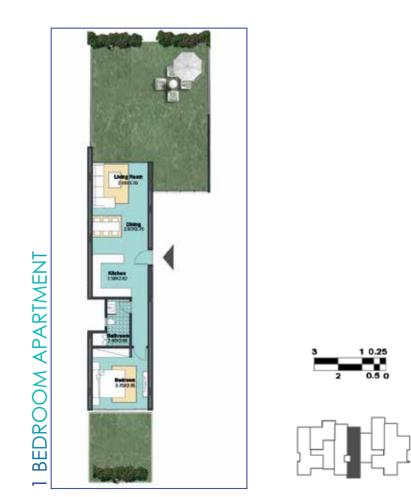

# THE APARTMENTS

With outstanding architecture and design, all Matangi apartments have been beautifully furnished with the latest in sophisticated, 21st century conveniences. The deluxe rooms have splendid panoramic views of the sea. Living here will feel like a permanent vacation.