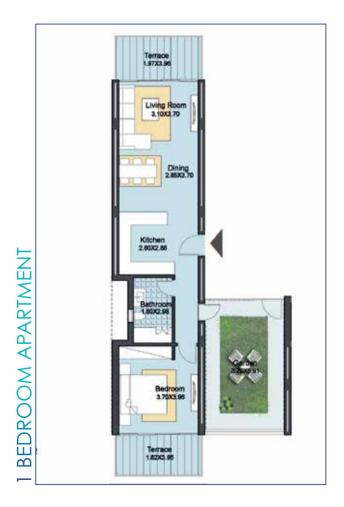

B2 SECOND FLOOR







# MATANGI BUILDING B2 GROUND FLOOR

### APARTMENT 1



GROSS AREA: 142.00M2





#### APARTMENT 2



GROSS AREA: 52.00M2

# MATANGI BUILDING B2 GROUND FLOOR

#### APARTMENT 3



#### GROSS AREA: 80.00M2



#### APARTMENT 4



GROSS AREA: 79.00M2



# MATANGI BUILDING B2 GROUND FLOOR

### APARTMENT 5





GROSS AREA: 66.00M2

# MATANGI BUILDING B2 GROUND FLOOR

### APARTMENT 6



GROSS AREA: 97.00M2





#### GROSS AREA: 274.00M2



#### APARTMENT 7

MATANGI BUILDING B2 DUPLEX







25

# MATANGI BUILDING B2 FIRST FLOOR

### **APARTMENT 8**



GROSS AREA: 61.50M2

# MATANGI BUILDING B2 FIRST FLOOR

### **APARTMENT 9**



#### GROSS AREA: 95.00M2





# MATANGI BUILDING B2 FIRST FLOOR

#### APARTMENT 10







# MATANGI BUILDING B2 FIRST FLOOR

#### **APARTMENT 11**



GROSS AREA: 109.00M2





# MATANGI BUILDING B2 SECOND FLOOR

### APARTMENT 12



GROSS AREA: 52.50M2

# MATANGI BUILDING B2 **SECOND FLOOR**

#### **APARTMENT 13**







GROSS AREA: 74.00M2

# MATANGI BUILDING B2 SECOND FLOOR

#### APARTMENT 14



GROSS AREA: 93.00M2



# MATANGI BUILDING B2 SECOND FLOOR

#### **APARTMENT 15**



GROSS AREA: 155.50M2



















# MATANGI BUILDING B3 FIRST FLOOR



# MATANGI BUILDING B3 SECOND FLOOR



4 2 0.5 0



# MATANGI BUILDING B3 GROUND FLOOR

### APARTMENT 1





3 1 0.25

# MATANGI BUILDING B3 GROUND FLOOR

#### APARTMENT 2







#### GROSS AREA: 56.50 M2

# GROSS AREA: 54.00 M2

# MATANGI BUILDING B3 GROUND FLOOR

#### APARTMENT 3



#### GROSS AREA: 68.00 M2

# MATANGI BUILDING B3 GROUND FLOOR

#### APARTMENT 4



GROSS AREA: 69.00 M