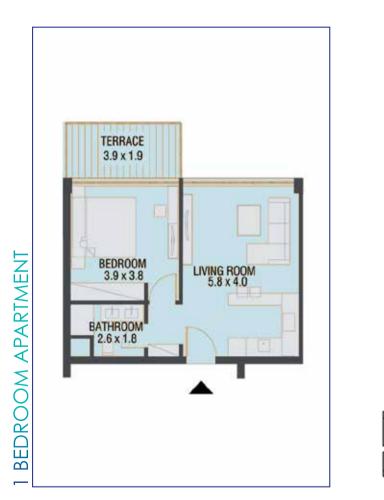

# THE APARTMENTS

With outstanding architecture and design, all Matangi apartments have been beautifully furnished with the latest in sophisticated, 21st century conveniences. The deluxe rooms have splendid panoramic views of the sea. Living here will feel like a permanent vacation.

# THE STUDIOS

Matangi's studio apartments have endless breath-taking views of the sea and the glittering skyline that are not obstructed by any urban jungles. With floor to ceiling windows, all of the apartments offer superior, modern finishes, and outstanding services.