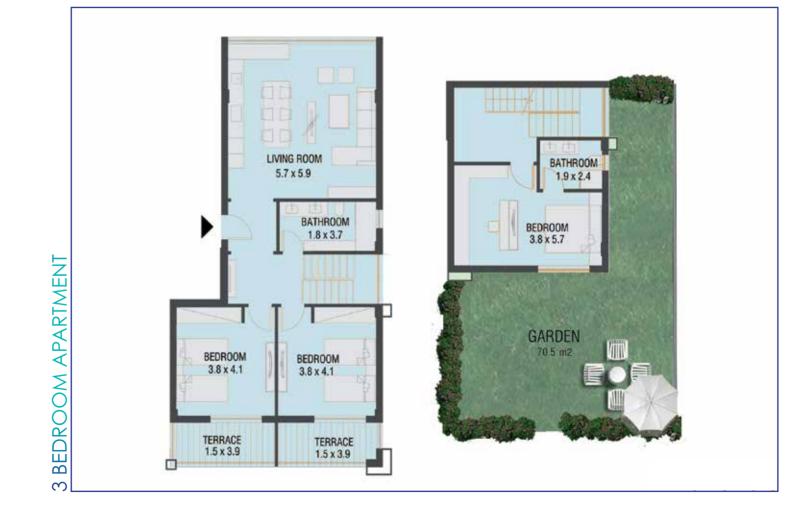

# THE VILLAS

Matangi's state-of-the-art villas were exclusively designed to capture the essence of the surrounding beachfront and landscape. These tastefully designed villas feature spacious living rooms that open out to your own personal pools, mini gardens and private sundecks.

# THE INTERIORS

All of the villas were built with great attention to detail, and include extravagant modern finishes. The designs boast sleek, and clean-cut forms with homely comforts; paired with our spectacular services, it makes for a luxurious living experience.

Enjoy the many perks and indulgences that our residences offer. Homeowners will enjoy a superior slumber, waking up to a stunning view of the beach. Aside from the life-changing views, the villas also come with a full complement of opulent, in-room amenities and lavish bathrooms.