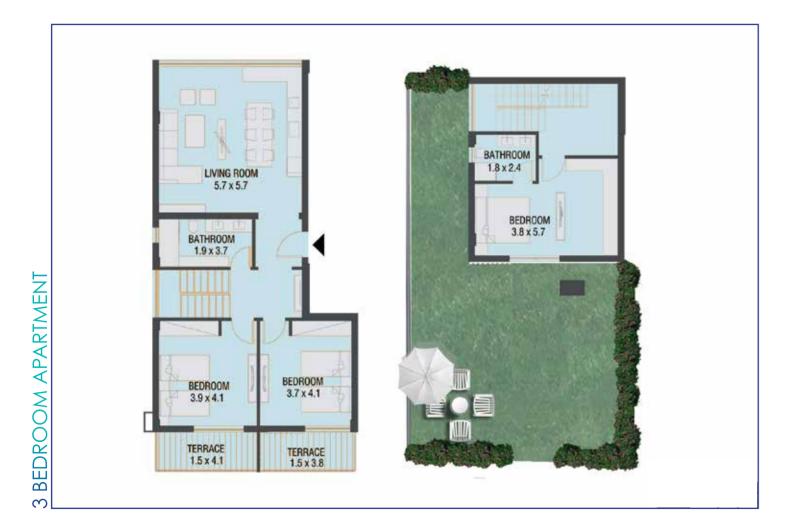

# THE APARTMENTS

With outstanding architecture and design, all Matangi apartments have been beautifully furnished with the latest in sophisticated, 21st century conveniences. The deluxe rooms have splendid panoramic views of the sea. Living here will feel like a permanent vacation.

# THE STUDIOS

Matangi's studio apartments have endless breath-taking views of the sea and the glittering skyline that are not obstructed by any urban jungles. With floor to ceiling windows, all of the apartments offer superior, modern finishes, and outstanding services.