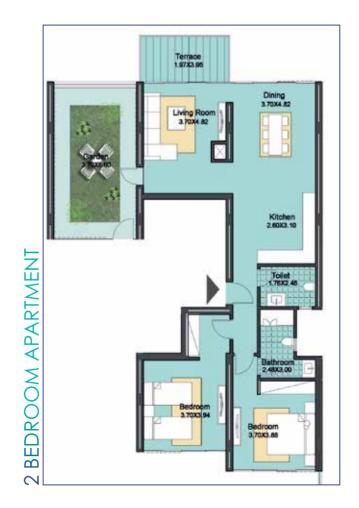

# MATANGI BUILDING B2 FIRST FLOOR





# MATANGI BUILDING B2 SECOND FLOOR







# MATANGI BUILDING B2 GROUND FLOOR

### APARTMENT 1



GROSS AREA: 142.00M2





#### APARTMENT 2



GROSS AREA: 52.00M2

# MATANGI BUILDING B2 GROUND FLOOR

#### APARTMENT 3



#### GROSS AREA: 80.00M2



#### APARTMENT 4



GROSS AREA: 79.00M2



# MATANGI BUILDING B2 GROUND FLOOR

### APARTMENT 5





GROSS AREA: 66.00M2

# MATANGI BUILDING B2 GROUND FLOOR

### APARTMENT 6



GROSS AREA: 97.00M2





#### GROSS AREA: 274.00M2



#### APARTMENT 7

MATANGI BUILDING B2 DUPLEX







25

# MATANGI BUILDING B2 FIRST FLOOR

### **APARTMENT 8**



GROSS AREA: 61.50M2

# MATANGI BUILDING B2 FIRST FLOOR

### **APARTMENT 9**



#### GROSS AREA: 95.00M2





# MATANGI BUILDING B2 FIRST FLOOR

#### APARTMENT 10







# MATANGI BUILDING B2 FIRST FLOOR

#### **APARTMENT 11**



GROSS AREA: 109.00M2





# MATANGI BUILDING B2 SECOND FLOOR

### APARTMENT 12



GROSS AREA: 52.50M2

# MATANGI BUILDING B2 **SECOND FLOOR**

#### **APARTMENT 13**







GROSS AREA: 74.00M2

# MATANGI BUILDING B2 SECOND FLOOR

#### APARTMENT 14



GROSS AREA: 93.00M2



# MATANGI BUILDING B2 SECOND FLOOR

#### **APARTMENT 15**



GROSS AREA: 155.50M2



















# MATANGI BUILDING B3 FIRST FLOOR



# MATANGI BUILDING B3 SECOND FLOOR



4 2 0.5 0



# MATANGI BUILDING B3 GROUND FLOOR

### APARTMENT 1





3 1 0.25

# MATANGI BUILDING B3 GROUND FLOOR

#### APARTMENT 2







#### GROSS AREA: 56.50 M2

# GROSS AREA: 54.00 M2

# MATANGI BUILDING B3 GROUND FLOOR

#### APARTMENT 3



#### GROSS AREA: 68.00 M2

# MATANGI B